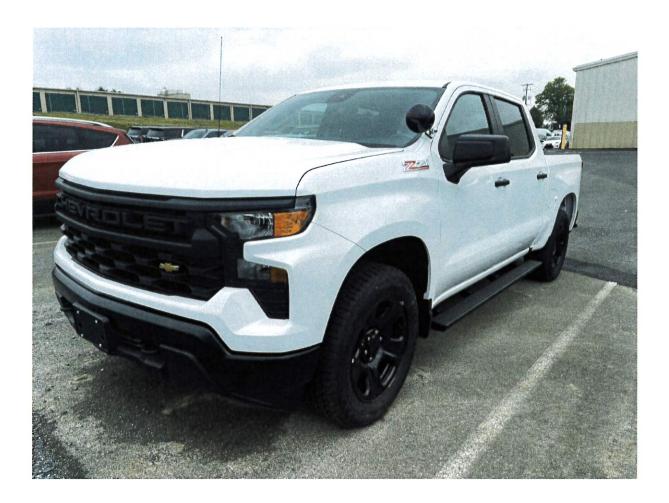

Vehicle: [Fleet] 2023 Chevrolet Silverado 1500 (CK10543) 4WD Crew Cab 147" Work Truck VIN: 3GCUDAED7PG311597 | Stock#: FG11597