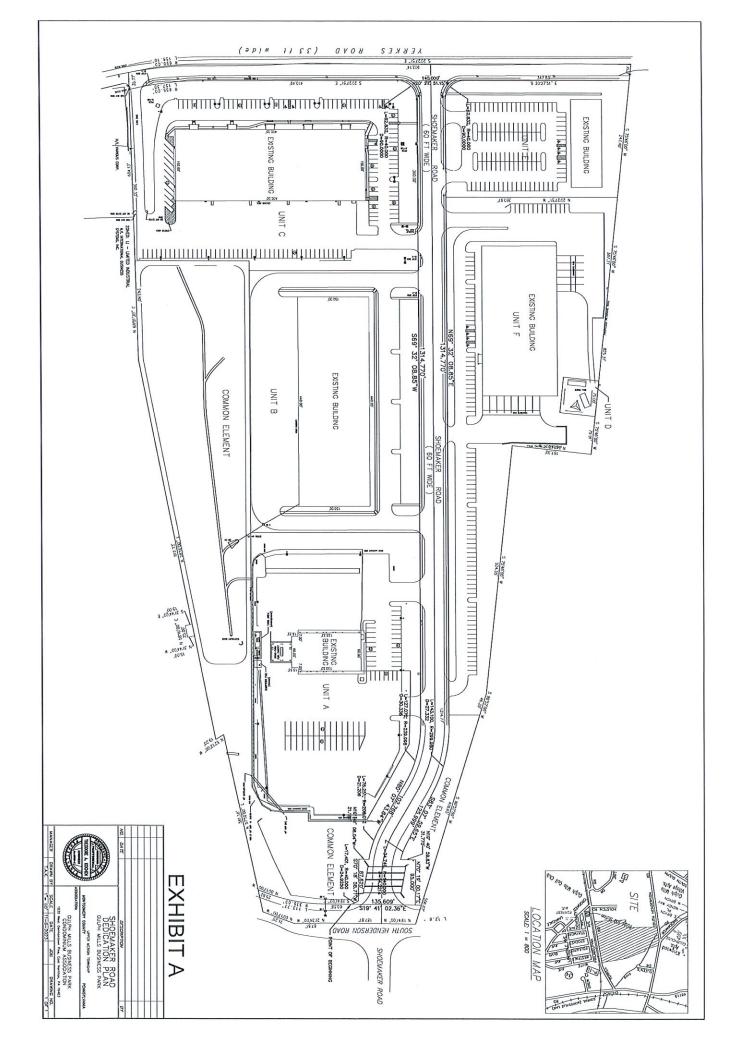

#### <u>AGENDA</u>

- Meeting Called to Order.
- 2. Pledge of Allegiance.
- Roll Call.
- 4. Meeting Minutes: November 2, 2023 Workshop
- 5. Chairman's Comments:
- 6. Citizen Board Vacancies:
- 7. New Business:
  - A. Presentation by Tax Collector Evelyn Ankers.
  - B. Public Hearing An Ordinance amending Chapter 140 A & B Stormwater, Grading & Erosion Control. Consolidation of current Chapter 140A and 140B of the Township Code into one Chapter with additional provisions for Green Infrastructure and Low Impact Development.
  - C. Consent Agenda re:
  - 1. Resolution 2023-35 Establishing the fixed dollar amount to be excluded from taxation for each Homestead Property in Upper Merion Township for calendar Year 2024.
  - 2. Resignation of Portia Waller from the Media Communications Advisory Board.
  - 3. UMT 2023 Road Program: Approval of Payment Application No. 1 Final Payment Request in the amount of \$1,583,200.51 to Allan Myers of Worcester, Pennsylvania for the completion of contract work.
  - 4. Deed of Dedication Shoemaker Road. Acceptance of the deed of dedication from Gulph Mills Business Center, LP., for the right-of-way of Shoemaker Road between Henderson Road and Yerkes Road.
  - 5. Linear Park Phase 3 Lighting Contract Award Hobbs & Co. Awarding of the Linear Park Phase 3 Lighting Contract to Hobbs & Company of Boothwyn in the amount of \$385,000 being the lowest responsible/compliant bidder.
  - 6. Financial Escrow Security Release No. 1 Top Golf USA KP, LLC., Lot 2 Approval of Escrow Release No. 1 in the amount of \$ 256,314.00 for the completion of required site improvements to date as part of the Land Development project as recommended by the Township Engineer.
  - 7. Citizen Board Appointments:
    - a. Joel Miner to the Environmental Advisory Council
    - b. Sam Montich to the Shade Tree Commission Young Adult Member