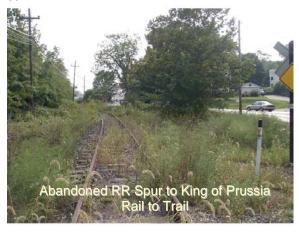

#### **Summary of Recommendations**

- Create New Side paths (soft surface) / New Sidewalks (hard surface) with township character
- Create "Share the Road" Bike Routes and Routes that Parallel High Traffic Volume Roads (i.e. DeKalb Pike/Valley Forge Road/Allendale Road)
- Stripe Bike Lanes where possible
- Link together Schuylkill River Trail West and the Crow Creek/Rail to Trail Local Loop (Multi-Use trails)
- Link Ped/Bike Network to Adjacent Municipalities, Public Transit and the Schuylkill River Trail
- Investigate implementation of key pedestrian and bicycle bridges
- Implement Signage and Information Systems
- Educate and inform the public of the benefits of walking and cycling and location of alternative routes
- Integrate recommended routes into State / MPO plans
- Review potential funding sources including Montgomery County Open Space Funds.
- Encourage the formation of proactive ped/bike citizen groups and "Safe Routes to School" organizations
- Form a committee to select and prioritize projects for implementation that will make the largest positive Township-wide political impact with the largest positive local change with the least amount political opposition.
- Define and negotiate necessary easements and rights-of-way with land owners
- Select planning and design/engineering consultant teams to process and prepare planning, design and
  construction documents for prioritized legs and segments of trails based on the guidelines established
  within this study and the decisions of the prioritization committee.
- Obtain funding from sources that will either provide a matched contribution to outside grant sources or dedicate capital improvements funds for design and construction phases.
- Coordinate with local municipalities to incorporate desired connections to planned park and recreation and land development sites and facilities.
- Coordinate with municipal, state and regional agencies, Pennsylvania Utility Commission to secure appropriate clearances, permits, and authorizations for future construction.

| Priority Pede                                                     | Priority Bicycle Route Projects                                          |                                                                       |
|-------------------------------------------------------------------|--------------------------------------------------------------------------|-----------------------------------------------------------------------|
| A = Multi-Use Trail Routes                                        | B = Priority Sidewalk Routes                                             | C = Priority Bicycle Route Projects                                   |
| Color GREEN                                                       | Color <b>RED</b>                                                         | Color BLUE                                                            |
| Schuylkill River Trail West                                       | Henderson Road Priority Sidewalk<br>Route                                | Henderson Road / S Gulph Rd<br>Priority Bicycle Route                 |
| The Crow Creek and Rail to Trail Loop                             | Crossfield Rd/E Valley Forge Rd<br>Priority Sidewalk Route               | Crossfield Rd/E Valley Forge Rd<br>Priority Bicycle Route             |
| The Valley Forge Historic Park to Chester Valley Trail Connection | DeKalb Pike Priority Sidewalk<br>Route                                   | East Side Priority Bicycle Route                                      |
| The DeKalb Pike Sidepath, and                                     | South Side Priority Sidewalk Route                                       | South Side Priority Bicycle Route                                     |
| Other Trails                                                      | The Chester Valley Trail to<br>Allendale Road Priority Sidewalk<br>Route | Allendale Road to The Chester<br>Valley Trail Priority Sidewalk Route |
|                                                                   | Roberts School Priority Walking<br>Route                                 |                                                                       |