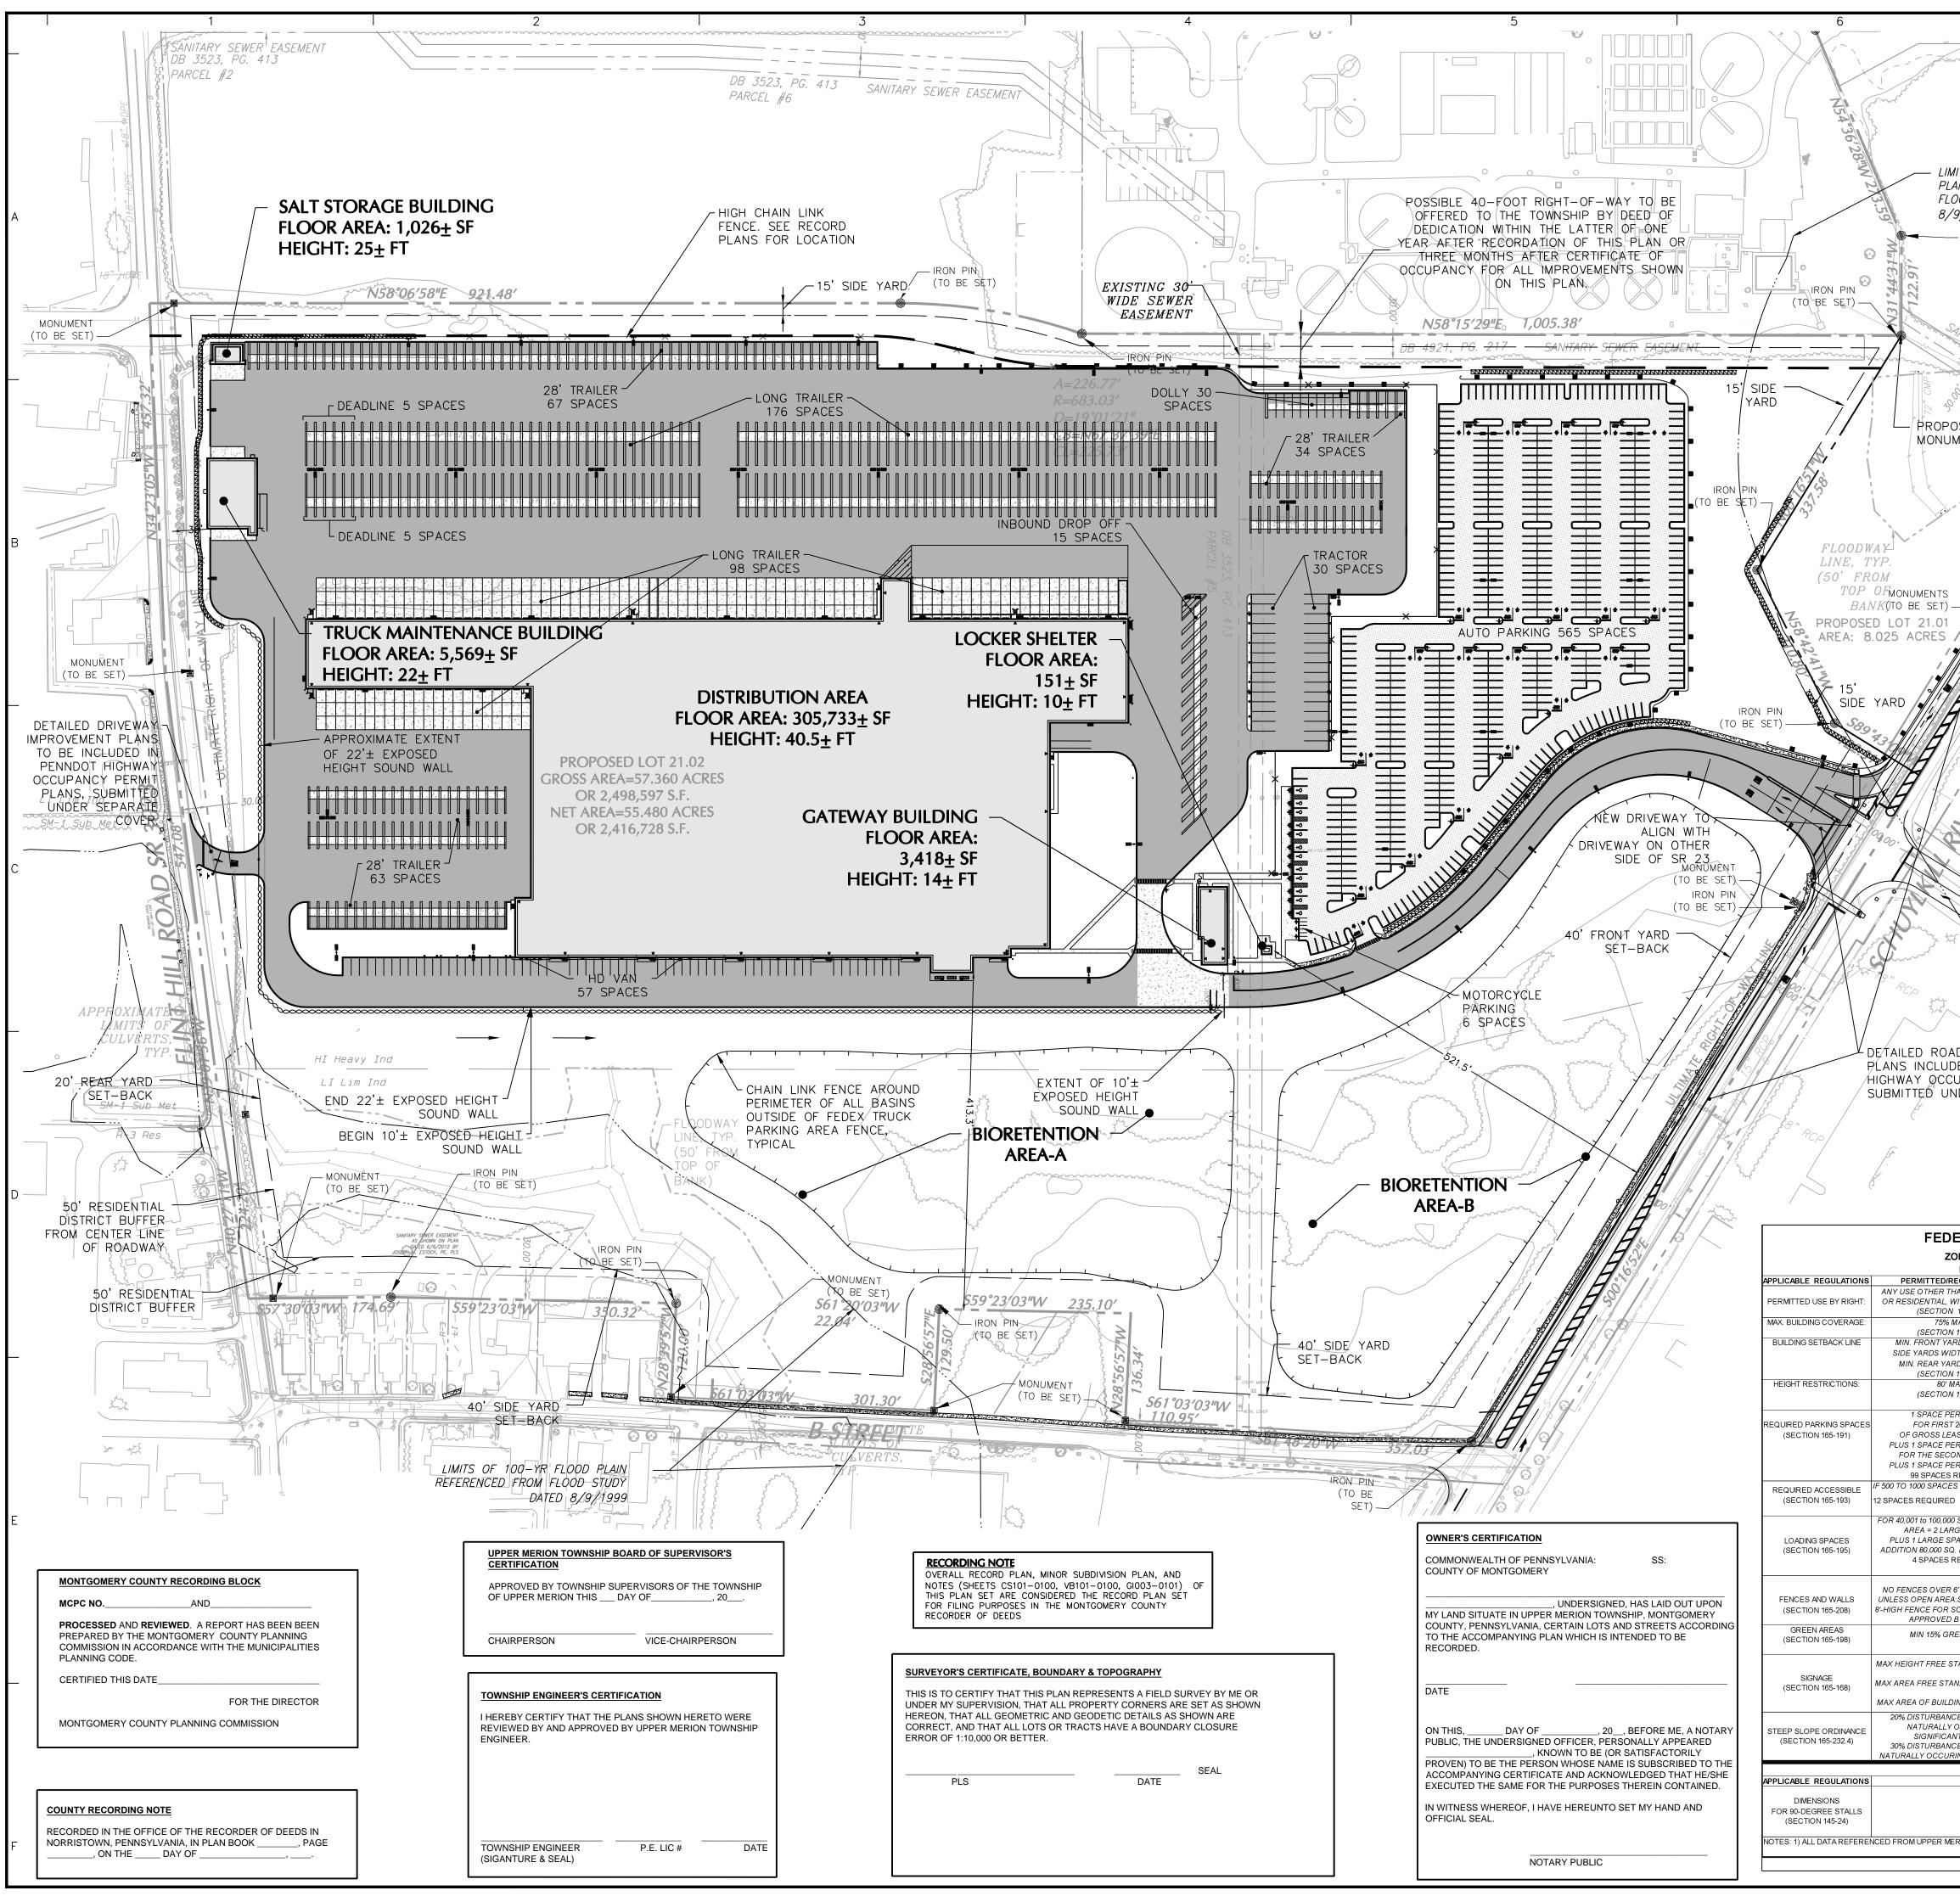

|                                                                                                                                                                                                                                            | _                                                                                                                                                                                                                                                                                                                                                                                                                                                                                                                                                                                                                                                                                                                                                                                                                                                                                                                                                                                                                                                                                                                                                                                                                                                                                                                                                                                                                                                                                                                                                                                                                                                                                                                                                                                                                                                                                                                                                                                                                                                                                                                             |                                                                                    |                                                                                                                                          |              |                                                      |                                                                                        |                                                                                                                                                                                                                                                                                                                                                                                                                                                                                                                           |                                                                                         |  |
|--------------------------------------------------------------------------------------------------------------------------------------------------------------------------------------------------------------------------------------------|-------------------------------------------------------------------------------------------------------------------------------------------------------------------------------------------------------------------------------------------------------------------------------------------------------------------------------------------------------------------------------------------------------------------------------------------------------------------------------------------------------------------------------------------------------------------------------------------------------------------------------------------------------------------------------------------------------------------------------------------------------------------------------------------------------------------------------------------------------------------------------------------------------------------------------------------------------------------------------------------------------------------------------------------------------------------------------------------------------------------------------------------------------------------------------------------------------------------------------------------------------------------------------------------------------------------------------------------------------------------------------------------------------------------------------------------------------------------------------------------------------------------------------------------------------------------------------------------------------------------------------------------------------------------------------------------------------------------------------------------------------------------------------------------------------------------------------------------------------------------------------------------------------------------------------------------------------------------------------------------------------------------------------------------------------------------------------------------------------------------------------|------------------------------------------------------------------------------------|------------------------------------------------------------------------------------------------------------------------------------------|--------------|------------------------------------------------------|----------------------------------------------------------------------------------------|---------------------------------------------------------------------------------------------------------------------------------------------------------------------------------------------------------------------------------------------------------------------------------------------------------------------------------------------------------------------------------------------------------------------------------------------------------------------------------------------------------------------------|-----------------------------------------------------------------------------------------|--|
| – LIMITS OF 100–<br>PLAIN REFERENC                                                                                                                                                                                                         | TO BE SET)                                                                                                                                                                                                                                                                                                                                                                                                                                                                                                                                                                                                                                                                                                                                                                                                                                                                                                                                                                                                                                                                                                                                                                                                                                                                                                                                                                                                                                                                                                                                                                                                                                                                                                                                                                                                                                                                                                                                                                                                                                                                                                                    | MONUMENT<br>(TO BE SET)<br>=155.03'<br>=573.69'<br>15°29'00"<br>27'39"W<br>=154.56 |                                                                                                                                          | The second   |                                                      | 0101<br>0103<br>0103<br>PROJECT                                                        | 0102<br>0104<br>KEY MAP                                                                                                                                                                                                                                                                                                                                                                                                                                                                                                   |                                                                                         |  |
| FLOOD STUDY DATED                                                                                                                                                                                                                          |                                                                                                                                                                                                                                                                                                                                                                                                                                                                                                                                                                                                                                                                                                                                                                                                                                                                                                                                                                                                                                                                                                                                                                                                                                                                                                                                                                                                                                                                                                                                                                                                                                                                                                                                                                                                                                                                                                                                                                                                                                                                                                                               |                                                                                    |                                                                                                                                          |              | LEGE                                                 | SCALE: 1" = 1,000'                                                                     |                                                                                                                                                                                                                                                                                                                                                                                                                                                                                                                           |                                                                                         |  |
| MENTS<br>SET)<br>21.01<br>CRES                                                                                                                                                                                                             | Store |                                                                                    |                                                                                                                                          |              |                                                      |                                                                                        | PROPERTY/RIGHT-OF-<br>YARD (SETBACK) LINE<br>EASEMENT LINE<br>100-YR FLOOD PLAIN<br>CONTOUR LINE<br>FLOODWAY LINE<br>FENCE (TYPE AS NOTE<br>TREE LINE<br>FENCE (TYPE AS NOTE<br>HYDRANT<br>STREET LIGHT<br>AREA LIGHT<br>SIGNAL POLE<br>GAS VALVE<br>UNKNOWN VALVE<br>CATCH BASIN<br>SPOT ELEVATION<br>CLEAN OUT<br>TREE<br>SIGN<br>POLE<br>ANCHOR POLE<br>MANHOLE (TYPE AS A<br>WATER VALVE<br>PROPOSED BUILDING<br>PROPOSED BUILDING<br>PROPOSED STEEL GU<br>PROPOSED MEAVY DU<br>ASPHALT PAVEMENT<br>PROPOSED STANDARD | LINE<br>ED)<br>ED)<br>LABELED)<br>LINE<br>G WALL<br>ALL LINE<br>IARD RAIL<br>JTY<br>JTY |  |
| ROADWAY IMPRO                                                                                                                                                                                                                              |                                                                                                                                                                                                                                                                                                                                                                                                                                                                                                                                                                                                                                                                                                                                                                                                                                                                                                                                                                                                                                                                                                                                                                                                                                                                                                                                                                                                                                                                                                                                                                                                                                                                                                                                                                                                                                                                                                                                                                                                                                                                                                                               |                                                                                    |                                                                                                                                          |              | 3/27/15<br>2/17/15<br>Date                           | TOWNSHIP/                                                                              | IIP REVISIONS<br>MCCD REVISIONS<br>scription<br>sions                                                                                                                                                                                                                                                                                                                                                                                                                                                                     | 2<br>1<br>No.                                                                           |  |
| NCLUDED IN PENN<br>OCCUPANCY PER<br>D UNDER SEPAR                                                                                                                                                                                          | RMIT RLANS,                                                                                                                                                                                                                                                                                                                                                                                                                                                                                                                                                                                                                                                                                                                                                                                                                                                                                                                                                                                                                                                                                                                                                                                                                                                                                                                                                                                                                                                                                                                                                                                                                                                                                                                                                                                                                                                                                                                                                                                                                                                                                                                   | ΙΤΥ                                                                                | 100 0<br>SCALE IN FE                                                                                                                     | 50 100<br>ET |                                                      |                                                                                        | ER PA Lic. No. 6                                                                                                                                                                                                                                                                                                                                                                                                                                                                                                          |                                                                                         |  |
| ZONING CODE FOR                                                                                                                                                                                                                            | R THE UPPER MERION TOWNSHIP<br>JSTRIAL/ LI LIGHT INDUSTRIAL<br>PERMITTED/REQUIRED (LI)<br>WHOLSESALING, WAREHOUSING,                                                                                                                                                                                                                                                                                                                                                                                                                                                                                                                                                                                                                                                                                                                                                                                                                                                                                                                                                                                                                                                                                                                                                                                                                                                                                                                                                                                                                                                                                                                                                                                                                                                                                                                                                                                                                                                                                                                                                                                                          |                                                                                    | PROPOSED                                                                                                                                 |              |                                                      |                                                                                        | <b>GA</b><br>300, Philadelphia, PA 19103                                                                                                                                                                                                                                                                                                                                                                                                                                                                                  |                                                                                         |  |
| ENTIAL, WITH EXCEPTIONS<br>SECTION 165-153)<br>75% MAX<br>SECTION 165-155)<br>RONT YARD DEPTH: 40'<br>ARDS WIDTH: 40' AND 15'<br>REAR YARD DEPTH: 20'<br>SECTION 165-155)<br>80' MAX<br>SECTION 165-154)                                   | DISTRIBUTING, TRUCKING (SECTION<br>165-144)<br>75% MAX<br>(SECTION 165-146)<br>MIN. FRONT YARD DEPTH: 40'<br>SIDE YARDS WIDTH: 40' AND 15'<br>MIN. REAR YARD DEPTH: 20'<br>(SECTION 165-146)<br>65' MAX<br>(SECTION 165-145)                                                                                                                                                                                                                                                                                                                                                                                                                                                                                                                                                                                                                                                                                                                                                                                                                                                                                                                                                                                                                                                                                                                                                                                                                                                                                                                                                                                                                                                                                                                                                                                                                                                                                                                                                                                                                                                                                                  | N/A<br>N/A<br>N/A<br>N/A<br>N/A                                                    | DISTRIBUTION FACILITY<br>13.1%<br>=315,897 SF/ 2,416,728 SF<br>521.3' MIN. FRONT<br>413.3' AND 30.8' MIN. SIDE<br>28' MIN. REAR<br>40.5' |              | T: 2 <sup>,</sup><br>NEW JER<br><u>VIRGINIA</u><br>A | 15.864.0640 F: 215.8<br>RSEY NEW YORK CONF<br>WASHINGTON DC FLOR<br>RBU DHABI ATHENS D | 64.0671 www.langan.com<br>NECTICUT PENNSYLVANIA OH<br>IDA NORTH DAKOTA CALIFOF<br>OHA DUBAI ISTANBUL<br>eving and Landscape Architecture, D.F<br>nvironmental Services, Inc.<br>CT, Inc.                                                                                                                                                                                                                                                                                                                                  | IIO<br>RNIA                                                                             |  |
|                                                                                                                                                                                                                                            | 1 SPACE PER 1,000 SF<br>FOR FIRST 20,000 SF<br>OF GROSS LEASABLE AREA<br>PLUS 1 SPACE PER 2,000 ADD. SF<br>FOR THE SECOND 20,000 SF<br>PLUS 1 SPACE PER 4,000 ADD. SF<br>99 SPACES REQUIRED<br>IF 500 TO 1000 SPACES (2% OF TOTAL).<br>12 SPACES REQUIRED                                                                                                                                                                                                                                                                                                                                                                                                                                                                                                                                                                                                                                                                                                                                                                                                                                                                                                                                                                                                                                                                                                                                                                                                                                                                                                                                                                                                                                                                                                                                                                                                                                                                                                                                                                                                                                                                     | N/A<br>N/A                                                                         | 565                                                                                                                                      |              | DISTR                                                | RIBUTIC                                                                                | ROUND<br>DN FACII<br>ROAD S                                                                                                                                                                                                                                                                                                                                                                                                                                                                                               | LITY                                                                                    |  |
|                                                                                                                                                                                                                                            | FOR 40,001 to 100,000 SF GROSS FLOOR<br>AREA = 2 LARGE SPACES<br>PLUS 1 LARGE SPACE FOR EACH<br>ADDITION 80,000 SQ. FT. OVER 100,000<br>4 SPACES REQUIRED                                                                                                                                                                                                                                                                                                                                                                                                                                                                                                                                                                                                                                                                                                                                                                                                                                                                                                                                                                                                                                                                                                                                                                                                                                                                                                                                                                                                                                                                                                                                                                                                                                                                                                                                                                                                                                                                                                                                                                     | N/A                                                                                | 97 LOADING SPACES                                                                                                                        |              | MONTGOME<br>Drawing Titl                             | BLOCK No. 58,<br>UPPER MERIO<br>RY COUNTY                                              | LOT No. 21.02                                                                                                                                                                                                                                                                                                                                                                                                                                                                                                             | PA                                                                                      |  |
| ES OVER 6' IN OPEN SPACE<br>PEN AREA:SOLID AREA IS 4:1<br>ICE FOR SCREENING MAY BE<br>PROVED BY BOARD<br>N 15% GREEN AREA<br>T FREE STANDING SIGN= 15'<br>FREE STANDING SIGN = 50 SF<br>OF BUILDING SIGNS = 200 SF<br>TURBANCE IN AREAS OF | NO FENCES OVER 6' IN OPEN SPACE<br>UNLESS OPEN AREA:SOLID AREA IS 4:1<br>8'-HIGH FENCE FOR SCREENING MAY<br>BE APPROVED BY BOARD<br>MIN 15% GREEN AREA<br>MAX HEIGHT FREE STANDING SIGN=<br>15'<br>MAX AREA FREE STANDING SIGN = 50<br>SF<br>MAX AREA OF BUILDING SIGNS = 200 SF<br>20% DISTURBANCE IN AREAS OF                                                                                                                                                                                                                                                                                                                                                                                                                                                                                                                                                                                                                                                                                                                                                                                                                                                                                                                                                                                                                                                                                                                                                                                                                                                                                                                                                                                                                                                                                                                                                                                                                                                                                                                                                                                                               | N/A<br>N/A<br>N/A                                                                  | 8 FEET HIGH<br>48.3%<br>=1,168,217.75 SF/2,416,728 SF<br>6'<br>15 SF<br>114.5 SF<br>SEE SHEET C 0101 0101                                |              | 5                                                    |                                                                                        | RECOI<br>AN                                                                                                                                                                                                                                                                                                                                                                                                                                                                                                               | RD                                                                                      |  |
| TURALLY OCCURING<br>IGNIFICANT SLOPE<br>TURBANCE IN AREAS OF<br>Y OCCURING STEEP SLOPE<br>SALDO FOR TH                                                                                                                                     | NATURALLY OCCURING<br>SIGNIFICANT SLOPE<br>30% DISTURBANCE IN AREAS OF<br>NATURALLY OCCURING STEEP SLOPE<br><b>HE UPPER MERION TOWNSHIP</b>                                                                                                                                                                                                                                                                                                                                                                                                                                                                                                                                                                                                                                                                                                                                                                                                                                                                                                                                                                                                                                                                                                                                                                                                                                                                                                                                                                                                                                                                                                                                                                                                                                                                                                                                                                                                                                                                                                                                                                                   | N/A<br>N/A                                                                         | SEE SHEET CA101-0101<br>0%<br>0%                                                                                                         |              | Date                                                 | 072211                                                                                 | Drawing No.                                                                                                                                                                                                                                                                                                                                                                                                                                                                                                               |                                                                                         |  |
| PERMITTED<br>WIDTH<br>STALL TO CU<br>AISLE WIE<br>CURB LENC<br>CURB TO C<br>JPPER MERION TOWNSHIP COL                                                                                                                                      | /REQUIRED<br>/ = 9.5'<br>URB = 19.5'<br>DTH = 24'<br>GTH = 9.5'<br>CURB = 62'                                                                                                                                                                                                                                                                                                                                                                                                                                                                                                                                                                                                                                                                                                                                                                                                                                                                                                                                                                                                                                                                                                                                                                                                                                                                                                                                                                                                                                                                                                                                                                                                                                                                                                                                                                                                                                                                                                                                                                                                                                                 | <b>EXISTING</b><br>N/A                                                             | PROPOSED<br>WIDTH = 11'<br>STALL TO CURB = 18'<br>AISLE WIDTH = 24'<br>CURB LENGTH = 9'<br>CURB TO CURB = 60'                            |              | Scale                                                | <b>C 2014</b><br>= <b>100'</b><br>Checked By                                           | CS10<br>0100                                                                                                                                                                                                                                                                                                                                                                                                                                                                                                              |                                                                                         |  |
|                                                                                                                                                                                                                                            |                                                                                                                                                                                                                                                                                                                                                                                                                                                                                                                                                                                                                                                                                                                                                                                                                                                                                                                                                                                                                                                                                                                                                                                                                                                                                                                                                                                                                                                                                                                                                                                                                                                                                                                                                                                                                                                                                                                                                                                                                                                                                                                               |                                                                                    |                                                                                                                                          |              | -                                                    |                                                                                        | Sheet 12 of                                                                                                                                                                                                                                                                                                                                                                                                                                                                                                               | 68                                                                                      |  |