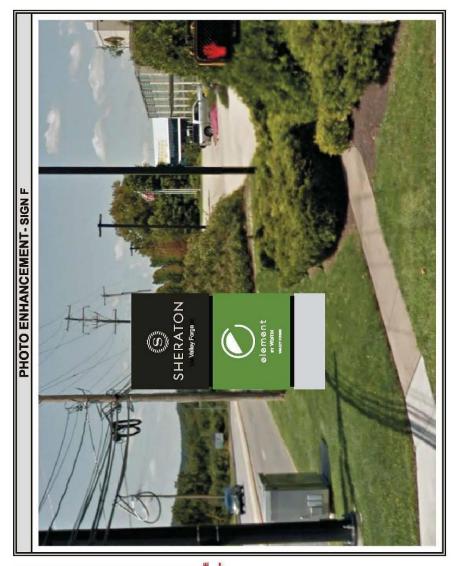

The Zoning Hearing Board voted to grant a variance pursuant to section 165-168.A(3) of the Upper Merion Township Zoning Ordinance of 1942, as Amended, to permit a wall sign that is not on the street frontage used to calculate allowable sign area.

This approval is subject to the condition that the number of wall signs for the occupancy shall be limited to 2 –one on the south\_building elevation, and a second on the north building elevation.

The approval is further conditioned upon construction conforming strictly to the testimony and exhibits presented at the hearing and set forth in the application, including, but not limited to the representation that total signage will not exceed 300 square feet and