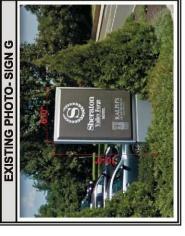

The Zoning Hearing Board voted to grant a variance pursuant to section 165-168.A(3) of the Upper Merion Township Zoning Ordinance of 1942, as Amended, to permit a wall sign that is not on the street frontage used to calculate allowable sign area.

This approval is subject to the condition that the number of wall signs for the occupancy shall be limited to 2 –one on the south\_building elevation, and a second on the north building elevation.

The approval is further conditioned upon construction conforming strictly to the testimony and exhibits presented at the hearing and set forth in the application, including, but not limited to the representation that total signage will not exceed 300 square feet and

Since 1877 www.eastburngray.com

May 22, 2020

hearing exhibit A-5, the plan set entitled "Design Drawing," 14 sheets, prepared by Coast Sign Inc., dated September 19, 2019, last revised March 7, 2020, which accompanies this letter.