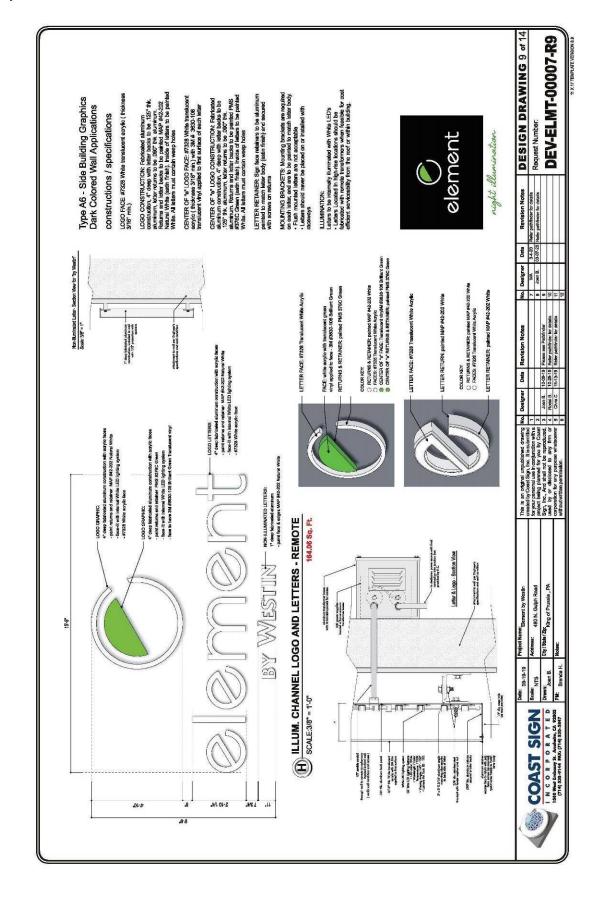

Since 1877 www.eastburngray.com

May 22, 2020

hearing exhibit A-5, the plan set entitled "Design Drawing," 14 sheets, prepared by Coast Sign Inc., dated September 19, 2019, last revised March 7, 2020, which accompanies this letter.

## Enclosure:

• plan set entitled "Design Drawing," 14 sheets, prepared by Coast Sign Inc., dated September 19, 2019, last revised March 7, 2020.

cc: Mark Zadroga, Director; Chief Building/Zoning Officer Greg W. Philips, Esq., Supervisor Bernadette A. Kearney, Esq, Township Solicitor