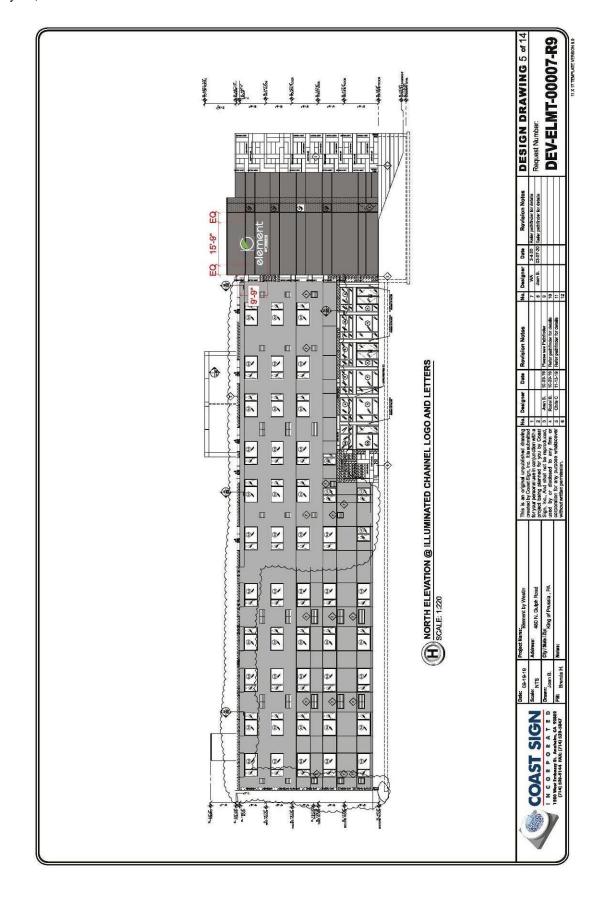

Since 1877 www.eastburngray.com

May 22, 2020

hearing exhibit A-5, the plan set entitled "Design Drawing," 14 sheets, prepared by Coast Sign Inc., dated September 19, 2019, last revised March 7, 2020, which accompanies this letter.

## Enclosure:

• plan set entitled "Design Drawing," 14 sheets, prepared by Coast Sign Inc., dated September 19, 2019, last revised March 7, 2020.

cc: Mark Zadroga, Director; Chief Building/Zoning Officer Greg W. Philips, Esq., Supervisor Bernadette A. Kearney, Esq, Township Solicitor