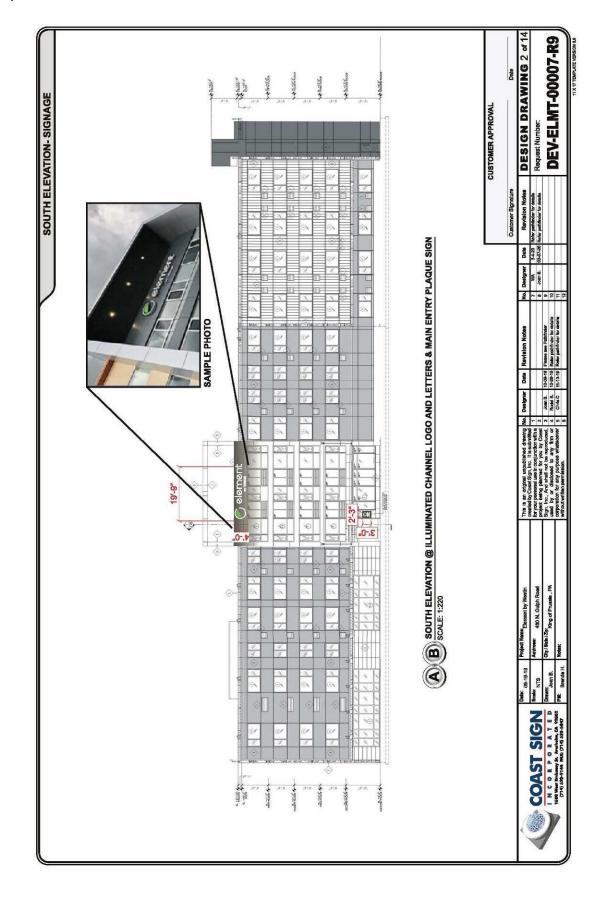

this letter.

Because this application was granted and not contested, the Zoning Hearing Board will not issue a decision with findings of fact, conclusions of law and reasons.

The approval is subject to a 30-day appeal period beginning from the date of entry (mailing) of the notice of decision.

The applicant is directed to section 165-257 "Expiration of Special Exceptions or Variances" and applicable statutory provisions governing the expiration of special exceptions.

Very truly yours,

Marc D. Jonas

## Enclosure:

• plan set entitled "Design Drawing," 14 sheets, prepared by Coast Sign Inc., dated September 19, 2019, last revised March 7, 2020.

cc: Mark Zadroga, Director; Chief Building/Zoning Officer Greg W. Philips, Esq., Supervisor Bernadette A. Kearney, Esq, Township Solicitor









NOTE: REMOVE EXISTING 12'-0" X 6'-0" D/F MONUMENT TO GRADE USE EXISTING FOOTING AND INSTALL NEW DIF MONUMENT 12'-0" X 6'-0.

| 195: 09-19-19 Project Name Element by Westin | This is an original unpublished drawing N                                               | io. Dasig | mer Den  | rts Revision Note         | 2       | No. Des | lgner t | Pate Revi             | sion Notes                                        | The it is no original unpublished drawing New Destymer Date Revision Notes In Revision Notes DESIGN DRAWING 3 of 14 |
|----------------------------------------------|-----------------------------------------------------------------------------------------|-----------|----------|---------------------------|---------|---------|---------|-----------------------|------------