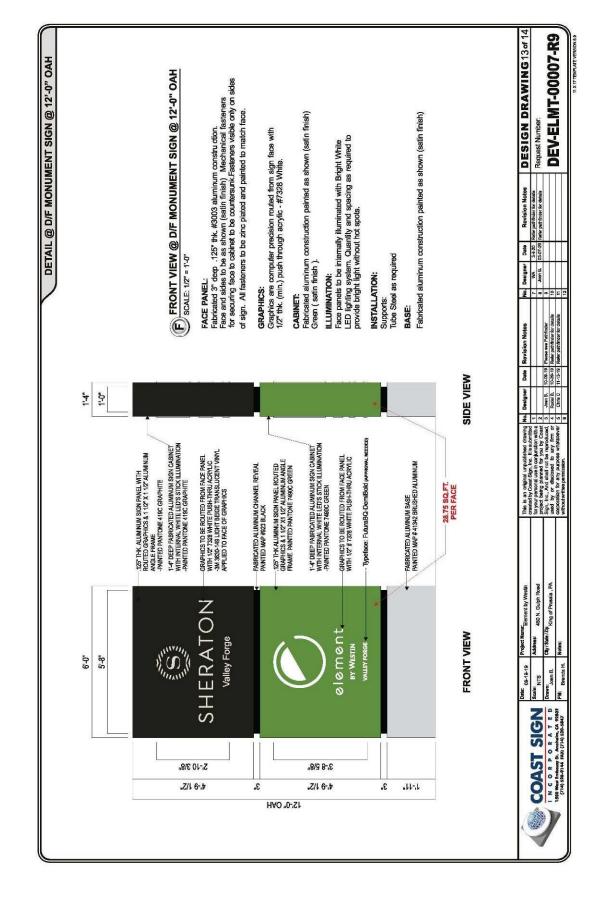

Since 1877 www.eastburngray.com

May 22, 2020

hearing exhibit A-5, the plan set entitled "Design Drawing," 14 sheets, prepared by Coast Sign Inc., dated September 19, 2019, last revised March 7, 2020, which accompanies this letter.

## Enclosure:

• plan set entitled "Design Drawing," 14 sheets, prepared by Coast Sign Inc., dated September 19, 2019, last revised March 7, 2020.

cc: Mark Zadroga, Director; Chief Building/Zoning Officer Greg W. Philips, Esq., Supervisor Bernadette A. Kearney, Esq, Township Solicitor