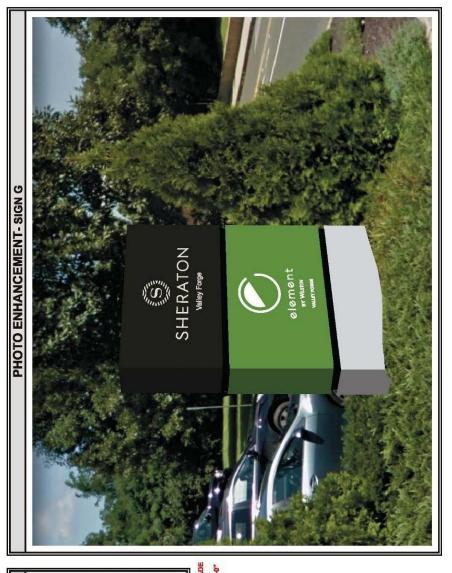

The Zoning Hearing Board voted to grant a variance pursuant to section 165-168.A(3) of the Upper Merion Township Zoning Ordinance of 1942, as Amended, to permit a wall sign that is not on the street frontage used to calculate allowable sign area.

This approval is subject to the condition that the number of wall signs for the occupancy shall be limited to 2 –one on the south\_building elevation, and a second on the north building elevation.

The approval is further conditioned upon construction conforming strictly to the testimony and exhibits presented at the hearing and set forth in the application, including, but not limited to the representation that total signage will not exceed 300 square feet and

Since 1877 www.eastburngray.com

May 22, 2020

hearing exhibit A-5, the plan set entitled "Design Drawing," 14 sheets, prepared by Coast Sign Inc., dated September 19, 2019, last revised March 7, 2020, which accompanies this letter.