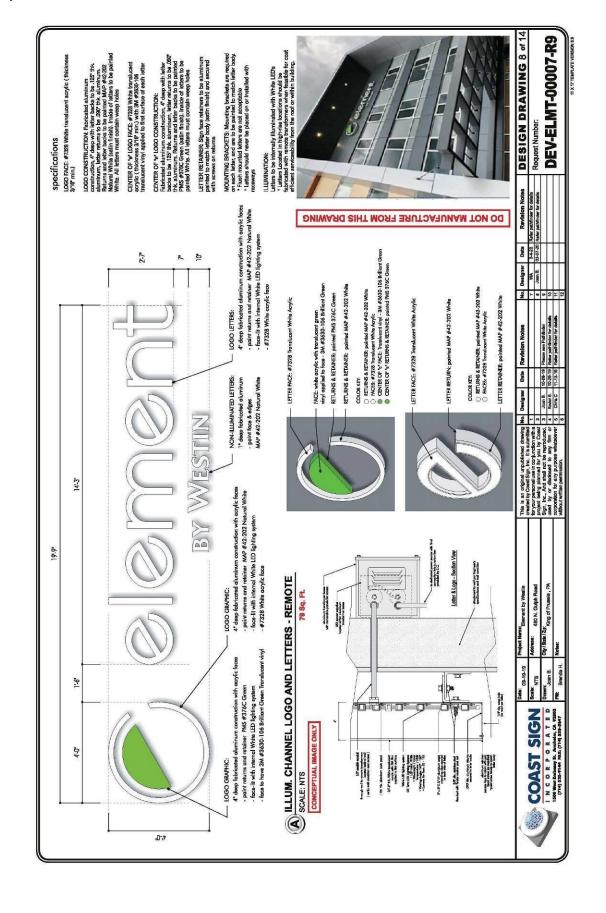

Since 1877 www.eastburngray.com

May 22, 2020

hearing exhibit A-5, the plan set entitled "Design Drawing," 14 sheets, prepared by Coast Sign Inc., dated September 19, 2019, last revised March 7, 2020, which accompanies this letter.

## Enclosure:

• plan set entitled "Design Drawing," 14 sheets, prepared by Coast Sign Inc., dated September 19, 2019, last revised March 7, 2020.

cc: Mark Zadroga, Director; Chief Building/Zoning Officer Greg W. Philips, Esq., Supervisor Bernadette A. Kearney, Esq, Township Solicitor