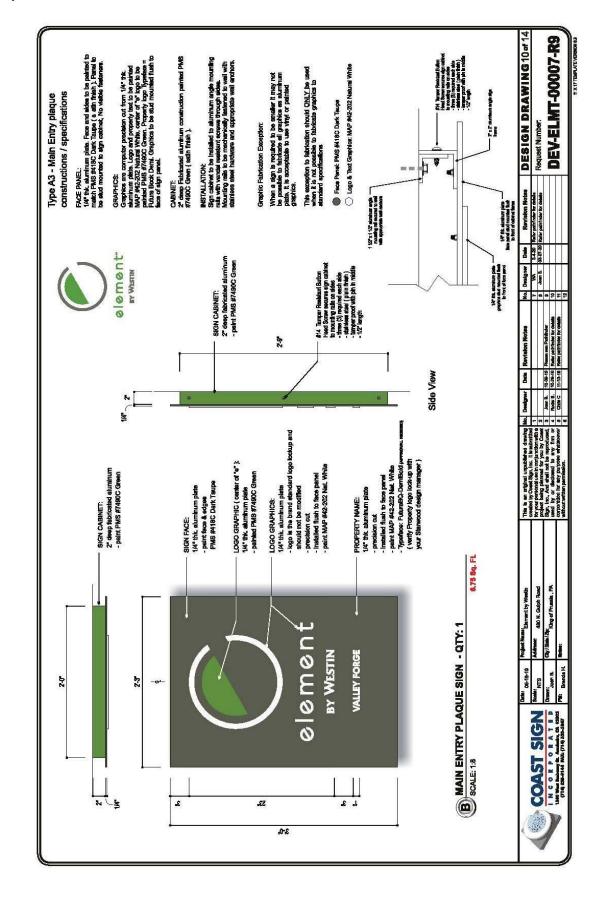

Since 1877 www.eastburngray.com

May 22, 2020

hearing exhibit A-5, the plan set entitled "Design Drawing," 14 sheets, prepared by Coast Sign Inc., dated September 19, 2019, last revised March 7, 2020, which accompanies this letter.

## Enclosure:

• plan set entitled "Design Drawing," 14 sheets, prepared by Coast Sign Inc., dated September 19, 2019, last revised March 7, 2020.

cc: Mark Zadroga, Director; Chief Building/Zoning Officer Greg W. Philips, Esq., Supervisor Bernadette A. Kearney, Esq, Township Solicitor