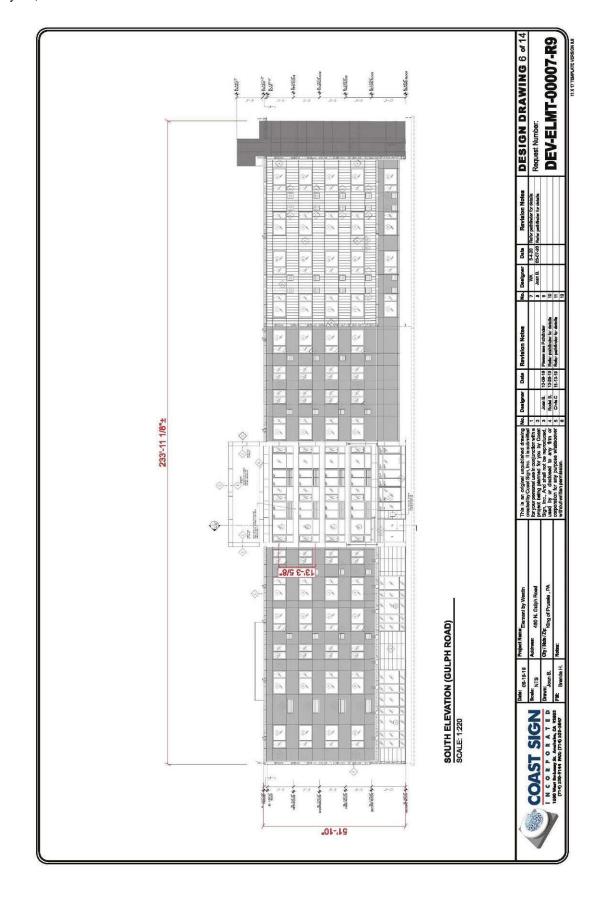

Since 1877 www.eastburngray.com

May 22, 2020

hearing exhibit A-5, the plan set entitled "Design Drawing," 14 sheets, prepared by Coast Sign Inc., dated September 19, 2019, last revised March 7, 2020, which accompanies this letter.

## Enclosure:

• plan set entitled "Design Drawing," 14 sheets, prepared by Coast Sign Inc., dated September 19, 2019, last revised March 7, 2020.

cc: Mark Zadroga, Director; Chief Building/Zoning Officer Greg W. Philips, Esq., Supervisor Bernadette A. Kearney, Esq, Township Solicitor