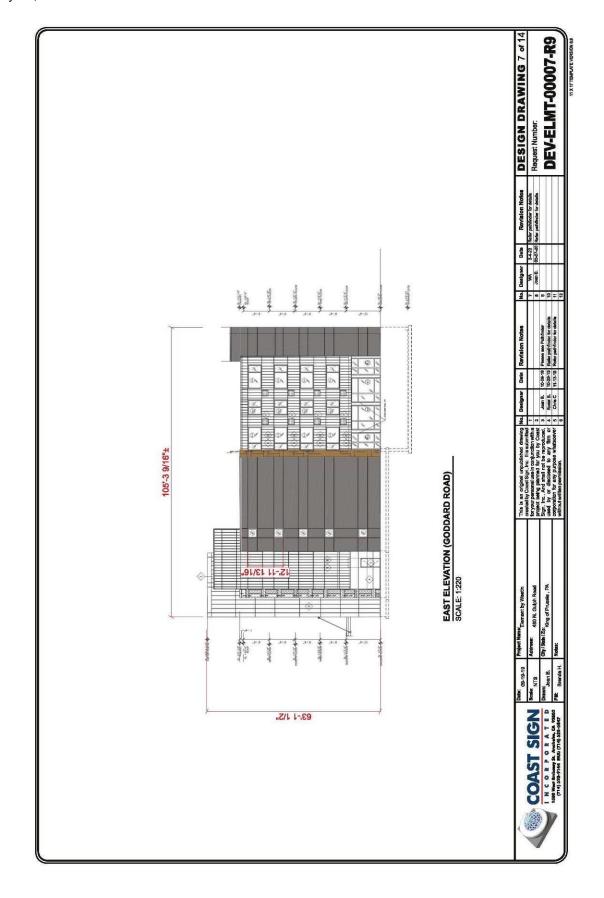

Since 1877 www.eastburngray.com

May 22, 2020

hearing exhibit A-5, the plan set entitled "Design Drawing," 14 sheets, prepared by Coast Sign Inc., dated September 19, 2019, last revised March 7, 2020, which accompanies this letter.

## Enclosure:

• plan set entitled "Design Drawing," 14 sheets, prepared by Coast Sign Inc., dated September 19, 2019, last revised March 7, 2020.

cc: Mark Zadroga, Director; Chief Building/Zoning Officer Greg W. Philips, Esq., Supervisor Bernadette A. Kearney, Esq, Township Solicitor