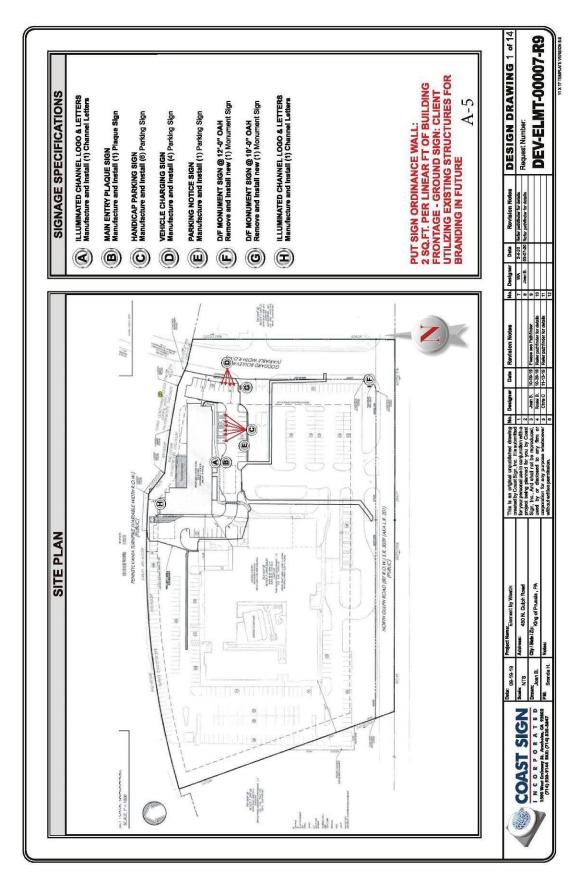

Since 1877 www.eastburngray.com

May 22, 2020

hearing exhibit A-5, the plan set entitled "Design Drawing," 14 sheets, prepared by Coast Sign Inc., dated September 19, 2019, last revised March 7, 2020, which accompanies this letter.

## Enclosure:

• plan set entitled "Design Drawing," 14 sheets, prepared by Coast Sign Inc., dated September 19, 2019, last revised March 7, 2020.

cc: Mark Zadroga, Director; Chief Building/Zoning Officer Greg W. Philips, Esq., Supervisor Bernadette A. Kearney, Esq, Township Solicitor