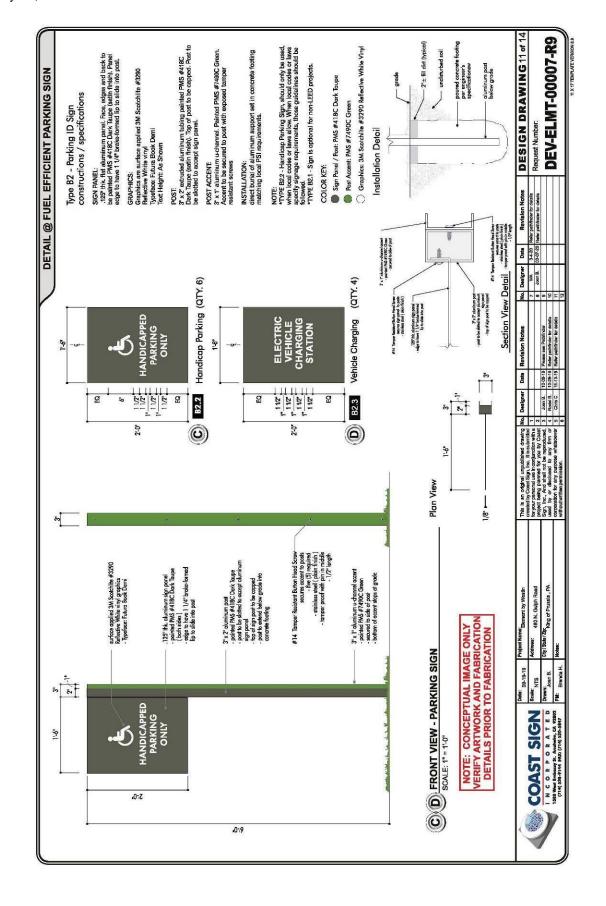

Since 1877 www.eastburngray.com

May 22, 2020

hearing exhibit A-5, the plan set entitled "Design Drawing," 14 sheets, prepared by Coast Sign Inc., dated September 19, 2019, last revised March 7, 2020, which accompanies this letter.

## Enclosure:

• plan set entitled "Design Drawing," 14 sheets, prepared by Coast Sign Inc., dated September 19, 2019, last revised March 7, 2020.

cc: Mark Zadroga, Director; Chief Building/Zoning Officer Greg W. Philips, Esq., Supervisor Bernadette A. Kearney, Esq, Township Solicitor