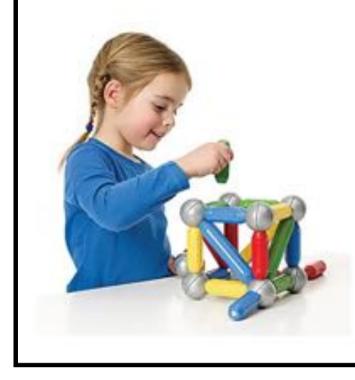

PLAY AND LEARN Clock

for ages 2 and up (13 pieces)

ZOO ANIMAL Puzzle

for ages 2 and up (10 pieces)

SMARTMAX MAGNETIC DISCOVERY for ages 1 and up (26 pieces)