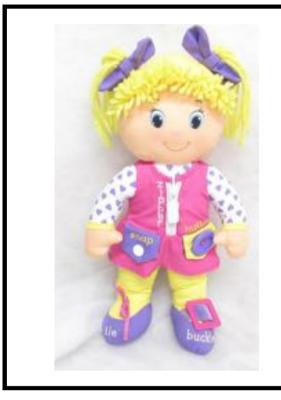

#### **TOY 86**

DIWALI DANCE STICKS

for ages 3 and up (22 pieces)

DIWALI DANCE Sticks

for ages 3 and up (24 pieces)

BUSY DRESSY BESSY

for ages 3 and up (1 piece)