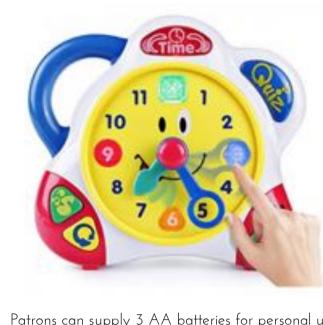

#### **TOY 74**

WOODEN NUMBER Puzzle

for ages 3 and up (21 pieces)

**HAPPY KID** BILINGUAL **TEACHING CLOCK** for ages 3 and up (1 piece)

Patrons can supply 3 AA batteries for personal use.

Patrons can supply 3 AA batteries for personal use.