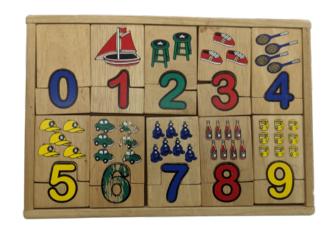

#### **TOY 74**

WOODEN NUMBER Puzzle

for ages 3 and up (21 pieces)

**HAPPY KID** BILINGUAL **TEACHING CLOCK** for ages 3 and up (1 piece)

Patrons can supply 3 AA batteries for personal use.

Patrons can supply 3 AA batteries for personal use.