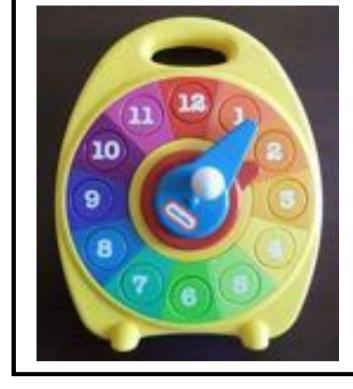

PLAY AND LEARN Clock

for ages 2 and up (13 pieces)

ZOO ANIMAL Puzzle

for ages 2 and up (10 pieces)

SMARTMAX MAGNETIC DISCOVERY for ages 1 and up (26 pieces)