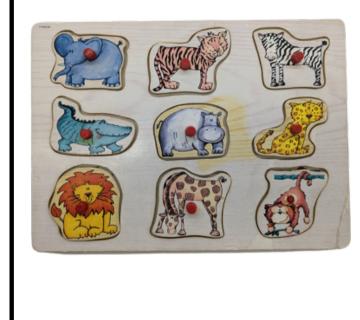

or personal use.





# Top ofImage: Descent of the second sec

#### **TOY 64**

#### "WHEELS" ON THE BUS

for ages 1 and up (5 pieces)



LEAPFROG TAG READING SYSTEM for ages 4 and up (7 pieces)

Patrons can supply 3 AA batteries for personal use.

# PLA for (3 g)

#### **TOY 66**

**PLAY ABOUT HOUSE** 

for ages 1 and up (3 pieces)









for ages 3 and up (10 pieces)





**VEHICLE PUZZLE** 

for ages 2 and up (9 pieces)





#### **MAZE RACER**

for ages 5 and up (1 piece)

#### **TOY 74**

WOODEN NUMBER Puzzle

for ages 3 and up (21 pieces)





**HAPPY KID** BILINGUAL **TEACHING CLOCK** for ages 3 and up (1 piece)

Patrons can supply 3 AA batteries for personal use.



Patrons can supply 3 AA batteries for personal use.







PLAY AND LEARN Clock

for ages 2 and up (13 pieces)





ZOO ANIMAL Puzzle

for ages 2 and up (10 pieces)





SMARTMAX MAGNETIC DISCOVERY for ages 1 and up (26 pieces)



#### **TOY 84**

PUSH ABOUT Popper

for ages 2 and up (1 piece)



DIWALI DANCE Sticks

for ages 3 and up (22 pieces)



#### **TOY 86**

DIWALI DANCE STICKS

for ages 3 and up (22 pieces)

DIWALI DANCE Sticks

for ages 3 and up (24 pieces)







BUSY DRESSY BESSY

for ages 3 and up (1 piece)



#### MAGNETIC EXPRESS MAZE

for ages 3 and up (3 pieces)







MATCHING CHICKEN

EGGS

for ages 3 and up

(13 pieces)

# FIRE TRUCKfor ages 2 and up<br/>(1 piece)





WORKHORSE

for ages 2 and up (8 pieces)



#### **CAR CARRIER**

for ages 3 and up (4 pieces)





**20FT. PARACHUTE** 

for ages 3 and up (1 piece)

12 FT. PARACHUTE AVAILABLE AT TOY 82

nna

#### **TOY 99**

#### *