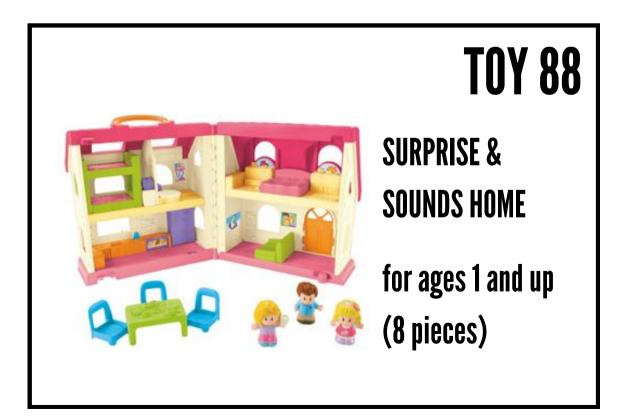

#### **TOY 66**

**PLAY ABOUT HOUSE** 

for ages 1 and up (3 pieces)

for ages 3 and up (10 pieces)

**VEHICLE PUZZLE** 

for ages 2 and up (9 pieces)