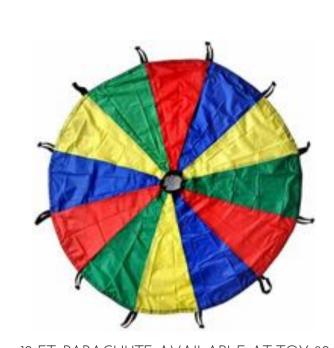

#### **CAR CARRIER**

for ages 3 and up (4 pieces)

**20FT. PARACHUTE** 

for ages 3 and up (1 piece)

12 FT. PARACHUTE AVAILABLE AT TOY 82

nna