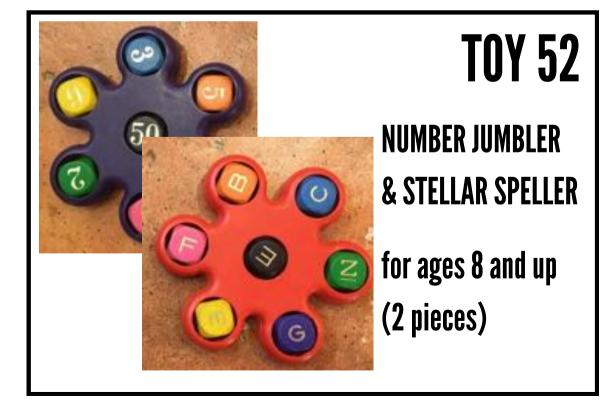

#### **ANIMAL PUZZLE**

for ages 2 and up (8 pieces)

#### **TOY 54**

MAGNETIC BUG-Catching Puzzle

for ages 3 and up (12 pieces)

TELLY THE TEACHING CLOCK

for ages 3 and up (2 pieces)

Patrons can supply 3 AA batteries for personal use.



**SCOOP TRUCK** 

for ages 2 and up (1 piece)



#### **TOY 58**

LEAPFROG LEAP Reader

for ages 4 and up (11 pieces)



WEEBLES WEEGOAWAY CAMPER for ages 1 and up (6 pieces)



Patrons can supply 3 1.5V disc batteries for personal use.





# Top ofImage: Descent of the second sec

#### **TOY 64**

#### "WHEELS" ON THE BUS

for ages 1 and up (5 pieces)



LEAPFROG TAG READING SYSTEM for ages 4 and up (7 pieces)

Patrons can supply 3 AA batteries for personal use.

# PLA for (3 g)

#### **TOY 66**

**PLAY ABOUT HOUSE** 

for ages 1 and up (3 piece