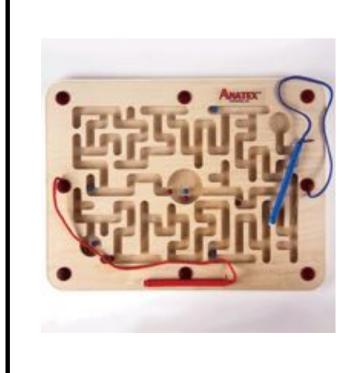

#### MAGNETIC EXPRESS MAZE

for ages 3 and up (3 pieces)

MATCHING CHICKEN

EGGS

for ages 3 and up

(13 pieces)