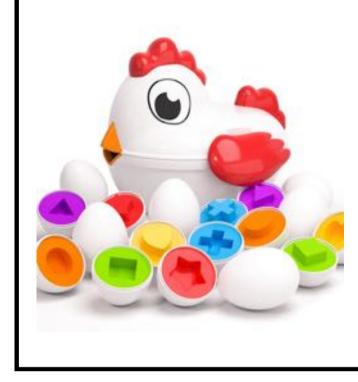

#### MAGNETIC EXPRESS MAZE

for ages 3 and up (3 pieces)

MATCHING CHICKEN

EGGS

for ages 3 and up

(13 pieces)