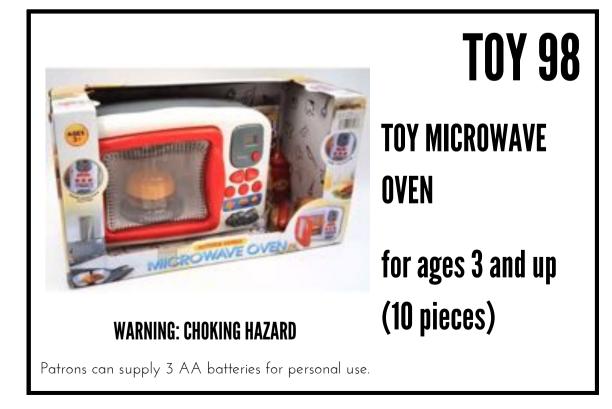

se.



Patrons can supply 3 AA batteries for personal use.







PLAY AND LEARN Clock

for ages 2 and up (13 pieces)





ZOO ANIMAL Puzzle

for ages 2 and up (10 pieces)





SMARTMAX MAGNETIC DISCOVERY for ages 1 and up (26 pieces)



#### **TOY 84**

PUSH ABOUT Popper

for ages 2 and up (1 piece)



DIWALI DANCE Sticks

for ages 3 and up (22 pieces)



#### **TOY 86**

DIWALI DANCE STICKS

for ages 3 and up (22 pieces)

DIWALI DANCE Sticks

for ages 3 and up (24 pieces)







BUSY DRESSY BESSY

for ages 3 and up (1 piece)



#### MAGNETIC EXPRESS MAZE

for ages 3 and up (3 pieces)







MATCHING CHICKEN

EGGS

for ages 3 and up

(13 pieces)

# FIRE TRUCKfor ages 2 and up<br/>(1 piece)





WORKHORSE

for ages 2 and up (8 pieces)



#### **CAR CARRIER**

for ages 3 and up (4 pieces)





**20FT. PARACHUTE** 

for ages 3 and up (1 piece)

12 FT. PARACHUTE AVAILABLE AT TOY 82

nna

#### **TOY 99**

#### **CEMENT MIXER**

for ages 2 and up (1 piece)