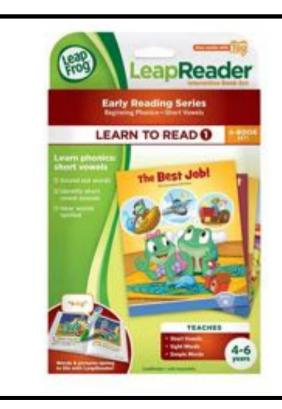

#### **TOY 58**

LEAPFROG LEAP Reader

for ages 4 and up (11 pieces)

WEEBLES WEEGOAWAY CAMPER for ages 1 and up (6 pieces)

Patrons can supply 3 1.5V disc batteries for personal use.