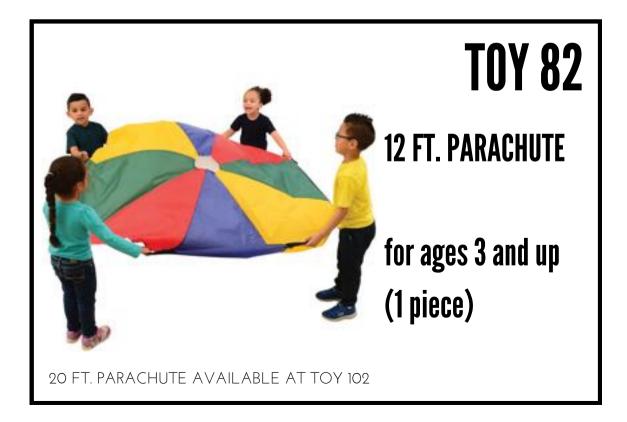

#### **CAR CARRIER**

for ages 3 and up (4 pieces)

**20FT. PARACHUTE** 

for ages 3 and up (1 piece)

12 FT. PARACHUTE AVAILABLE AT TOY 82

nna