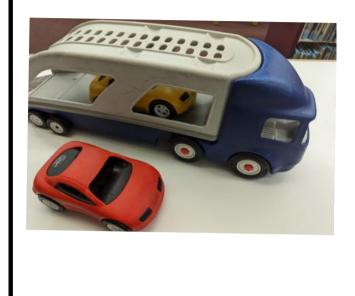

#### **CAR CARRIER**

for ages 3 and up (4 pieces)

**20FT. PARACHUTE** 

for ages 3 and up (1 piece)

12 FT. PARACHUTE AVAILABLE AT TOY 82

nna