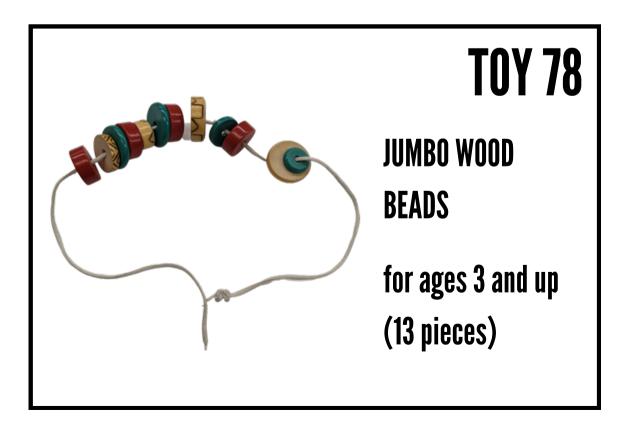

up (6 pieces)



Patrons can supply 3 1.5V disc batteries for personal use.





# Top ofImage: Descent of the second sec

#### **TOY 64**

#### "WHEELS" ON THE BUS

for ages 1 and up (5 pieces)



LEAPFROG TAG READING SYSTEM for ages 4 and up (7 pieces)

Patrons can supply 3 AA batteries for personal use.

# PLA for (3 g)

#### **TOY 66**

**PLAY ABOUT HOUSE** 

for ages 1 and up (3 pieces)









for ages 3 and up (10 pieces)





**VEHICLE PUZZLE** 

for ages 2 and up (9 pieces)





#### **MAZE RACER**

for ages 5 and up (1 piece)

#### **TOY 74**

WOODEN NUMBER Puzzle

for ages 3 and up (21 pieces)





**HAPPY KID** BILINGUAL **TEACHING CLOCK** for ages 3 and up (1 piece)

Patrons can supply 3 AA batteries for personal use.



Patrons can supply 3 AA batteries for personal use.







PLAY AND LEARN Clock

for ages 2 and up (13 pieces)





ZOO ANIMAL Puzzle

for ages 2 and up (10 pieces)





SMARTMAX MAGNETIC DISCOVERY for ages 1 and up (26 pieces)



#### **TOY 84**

PUSH ABOUT Popper

for ages 2 and up (1 piece)



DIWALI DANCE Sticks

for ages 3 and up (22 pieces)



#### **TOY 86**

DIWALI DANCE STICKS

for ages 3 and up (22 pieces)

DIWALI DANCE Sticks

for ages 3 and up (24 pieces)







BUSY DRESSY BESSY

for ages 3 and up (1 piece)



#### MAGNETIC EXPRESS MAZE

for ages 3 and up (3 pieces)







MATCHING CHICKEN

EGGS

for ages 3 and up

(13 pieces)

# FIRE TRUCKfor ages 2 and up<br/>(1 piece)





WORKHORSE

for ages 2 and up (8 pieces)



#### **CAR CARRIER**

for ages 3 and up (4 pieces)





**20FT. PARACHUTE** 

for ages 3 and up (1 piece)

12 FT.