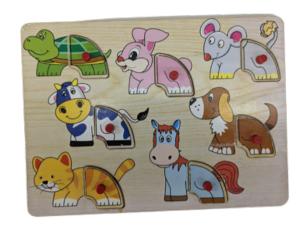

#### **ANIMAL PUZZLE**

for ages 2 and up (8 pieces)

#### **TOY 54**

MAGNETIC BUG-Catching Puzzle

for ages 3 and up (12 pieces)

TELLY THE TEACHING CLOCK

for ages 3 and up (2 pieces)

Patrons can supply 3 AA batteries for personal use.



**SCOOP TRUCK** 

for ages 2 and up (1 piece)



#### **TOY 58**

LEAPFROG LEAP Reader

for ages 4 and up (11 pieces)



WEEBLES WEEGOAWAY CAMPER for ages 1 and up (6 pieces)



Patrons can supply 3 1.5V disc batteries for personal use.





# Top ofImage: Descent of the second sec

#### **TOY 64**

#### "WHEELS" ON THE BUS

for ages 1 and up (5 pieces)



LEAPFROG TAG READING SYSTEM for ages 4 and up (7 pieces)

Patrons can supply 3 AA batteries for personal use.

# PLA for (3 g)

#### **TOY 66**

**PLAY ABOUT HOUSE** 

for ages 1 and up (3 pieces)