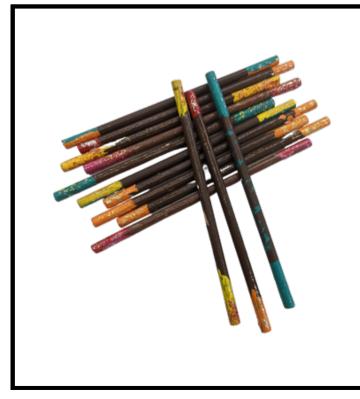

#### **TOY 84**

PUSH ABOUT Popper

for ages 2 and up (1 piece)

DIWALI DANCE Sticks

for ages 3 and up (22 pieces)

#### **TOY 86**

DIWALI DANCE STICKS

for ages 3 and up (22 pieces)

DIWALI DANCE Sticks

for ages 3 and up (24 pieces)

BUSY DRESSY BESSY

for ages 3 and up (1 piece)