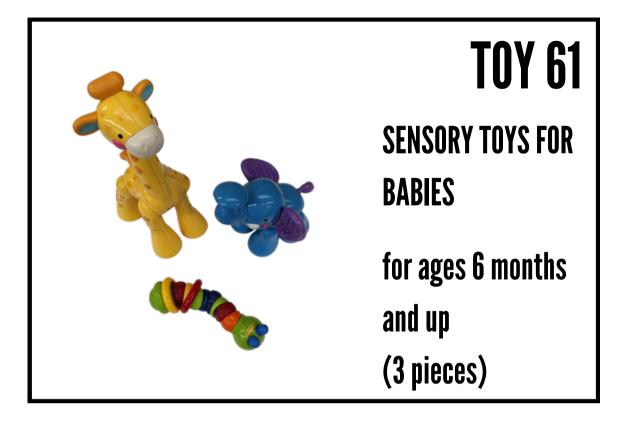

#### **ANIMAL PUZZLE**

for ages 2 and up (8 pieces)

#### **TOY 54**

MAGNETIC BUG-Catching Puzzle

for ages 3 and up (12 pieces)

TELLY THE TEACHING CLOCK

for ages 3 and up (2 pieces)

Patrons can supply 3 AA batteries for personal use.



**SCOOP TRUCK** 

for ages 2 and up (1 piece)



#### **TOY 58**

LEAPFROG LEAP Reader

for ages 4 and up (11 pieces)



WEEBLES WEEGOAWAY CAMPER for ages 1 and up (6 pieces)



Patrons can supply 3 1.5V disc batteries for personal use.





# Top ofImage: Descent of the second sec

#### **TOY 64**

#### "WHEELS" ON THE BUS

for ages 1 and up (5 pieces)



LEAPFROG TAG READING SYSTEM for ages 4 and up (7 pieces)

Patrons can supply 3 AA batteries for personal use.

# PLA for (3 g)

#### **TOY 66**

**PLAY ABOUT HOUSE** 

for ages 1 and up (3 pieces)









for ages 3 and up (10 pieces)





**VEHICLE PUZZLE** 

for ages 2 and up (9 pieces)





#### **MAZE RACER**

for ages 5 and up (1 piece)

#### **TOY 74**

WOODEN NUMBER Puzzle

for ages 3 and up (21 pieces)





**HAPPY KID** BILINGUAL **TEACHING CLOCK** for ages 3 and up (1 piece)

Patrons can supply 3 AA batteries for personal use.



Patrons can supply 3 AA batteries for personal use.







PLAY AND LEARN Clock

for ages 2 and up (13 pieces)





ZOO ANIMAL Puzzl