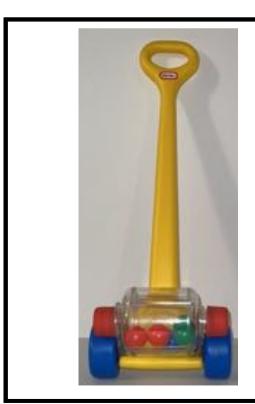

#### **TOY 84**

PUSH ABOUT Popper

for ages 2 and up (1 piece)

DIWALI DANCE Sticks

for ages 3 and up (22 pieces)