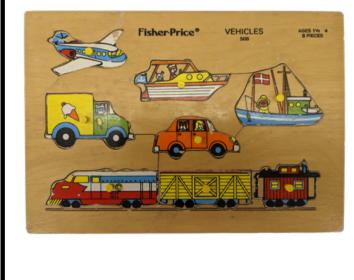

#### **TOY 66**

**PLAY ABOUT HOUSE** 

for ages 1 and up (3 pieces)

for ages 3 and up (10 pieces)

**VEHICLE PUZZLE** 

for ages 2 and up (9 pieces)