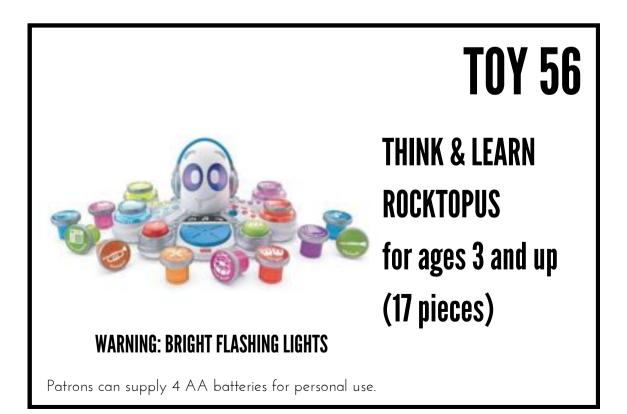

#### **ANIMAL PUZZLE**

for ages 2 and up (8 pieces)

#### **TOY 54**

MAGNETIC BUG-Catching Puzzle

for ages 3 and up (12 pieces)

TELLY THE TEACHING CLOCK

for ages 3 and up (2 pieces)

Patrons can supply 3 AA batteries for personal use.



**SCOOP TRUCK** 

for ages 2 and up (1 piece)



#### **TOY 58**

LEAPFROG LEAP Reader

for ages 4 and up (11 pieces)



WEEBLES WEEGOAWAY CAMPER for ages 1 and up (6 pieces)



Patrons can supply 3 1.5V disc batteries for personal use.





# Top ofImage: Descent of the second sec

#### **TOY 64**

#### "WHEELS" ON THE BUS

for ages 1 and up (5 pieces)



LEAPFROG TAG READING SYSTEM for ages 4 and up (7 pieces)

Patrons can supply 3 AA batteries for personal use.

# PLA for (3 g)

#### **TOY 66**

**PLAY ABOUT HOUSE** 

for ages 1 and up (3 pieces)









for ages 3 and up (10 pieces)





**VEHICLE PUZZLE** 

for ages 2 and up (9 pieces)





#### **MAZE RACER**

for ages 5 and up (1 piece)

#### **TOY 74**

WOODEN NUMBER Puzzle

for ages 3 and up (21 pieces)





**HAPPY KID** BILIN