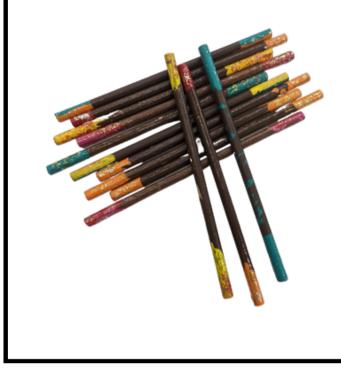

#### **TOY 84**

PUSH ABOUT Popper

for ages 2 and up (1 piece)

DIWALI DANCE Sticks

for ages 3 and up (22 pieces)

#### **TOY 86**

DIWALI DANCE STICKS

for ages 3 and up (22 pieces)

DIWALI DANCE Sticks

for ages 3 and up (24 pieces)

BUSY DRESSY BESSY

for ages 3 and up (1 piece)