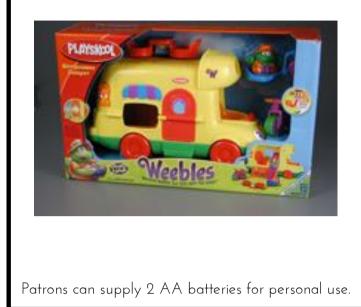

#### **TOY 58**

LEAPFROG LEAP Reader

for ages 4 and up (11 pieces)

WEEBLES WEEGOAWAY CAMPER for ages 1 and up (6 pieces)

Patrons can supply 3 1.5V disc batteries for personal use.