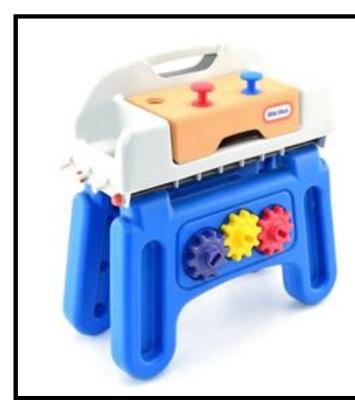

**TEACHING CLOCK** for ages 3 and up (1 piece)

Patrons can supply 3 AA batteries for personal use.



Patrons can supply 3 AA batteries for personal use.







PLAY AND LEARN Clock

for ages 2 and up (13 pieces)





ZOO ANIMAL Puzzle

for ages 2 and up (10 pieces)





SMARTMAX MAGNETIC DISCOVERY for ages 1 and up (26 pieces)



#### **TOY 84**

PUSH ABOUT Popper

for ages 2 and up (1 piece)



DIWALI DANCE Sticks

for ages 3 and up (22 pieces)



#### **TOY 86**

DIWALI DANCE STICKS

for ages 3 and up (22 pieces)

DIWALI DANCE Sticks

for ages 3 and up (24 pieces)







BUSY DRESSY BESSY

for ages 3 and up (1 piece)



#### MAGNETIC EXPRESS MAZE

for ages 3 and up (3 pieces)







MATCHING CHICKEN

EGGS

for ages 3 and up

(13 pieces)

# FIRE TRUCKfor ages 2 and up<br/>(1 piece)





WORKHORSE

for ages 2 and up (8 pieces)



#### **CAR CARRIER**

for ages 3 and up (4 pieces)





**20FT. PARACHUTE** 

for ages 3 and up (1 piece)

12 FT. PARACHUTE AVAILABLE AT TOY 82

nna

#### **TOY 99**

#### **CEMENT MIXER**

for ages 2 and up (1 piece)