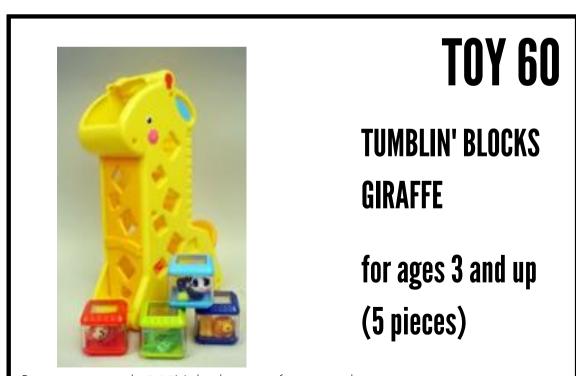

#### **TOY 74**

WOODEN NUMBER Puzzle

for ages 3 and up (21 pieces)

**HAPPY KID** BILINGUAL **TEACHING CLOCK** for ages 3 and up (1 piece)

Patrons can supply 3 AA batteries for personal use.

Patrons can supply 3 AA batteries for personal use.