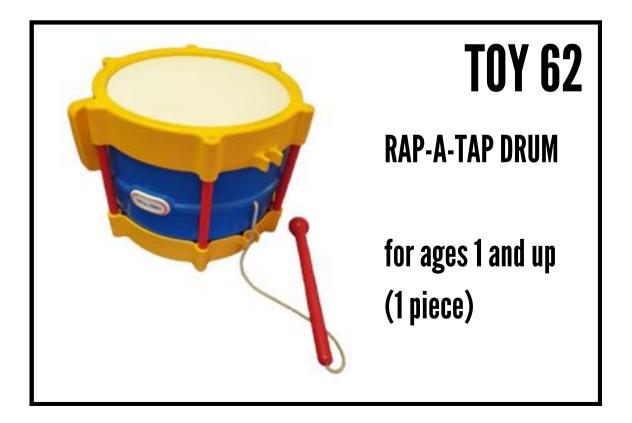

#### **ANIMAL PUZZLE**

for ages 2 and up (8 pieces)

#### **TOY 54**

MAGNETIC BUG-Catching Puzzle

for ages 3 and up (12 pieces)

TELLY THE TEACHING CLOCK

for ages 3 and up (2 pieces)

Patrons can supply 3 AA batteries for personal use.



**SCOOP TRUCK** 

for ages 2 and up (1 piece)



#### **TOY 58**

LEAPFROG LEAP Reader

for ages 4 and up (11 pieces)



WEEBLES WEEGOAWAY CAMPER for ages 1 and up (6 pieces)



Patrons can supply 3 1.5V disc batteries for personal use.





# Top ofImage: Descent of the second sec

#### **TOY 64**

#### "WHEELS" ON THE BUS

for ages 1 and up (5 pieces)



LEAPFROG TAG READING SYSTEM for ages 4 and up (7 pieces)

Patrons can supply 3 AA batteries for personal use.

# PLA for (3 g)

#### **TOY 66**

**PLAY ABOUT HOUSE** 

for ages 1 and up (3 pieces)









for ages 3 and up (10 pieces)





**VEHICLE PUZZLE** 

for ages 2 and up (9 pieces)





#### **MAZE RACER**

for ages 5 and up (1 piece)

#### **TOY 74**

WOODEN NUMBER Puzzle

for ages 3 and up (21 pieces)





**HAPPY KID** BILINGUAL **TEACHING CLOCK** for ages 3 and up (1 piece)

Patrons can supply 3 AA batteries for personal use.



Patrons can supply 3 AA batteries for personal use.







PLAY AND LEARN Clock

for ages 2 and up (13 pieces)





ZOO ANIMAL Puzzle