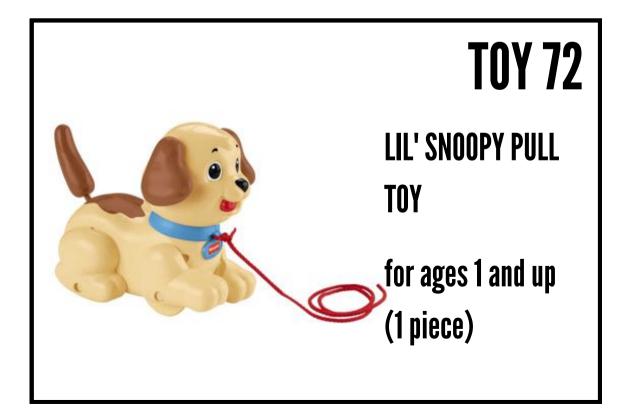

#### **TOY 84**

PUSH ABOUT Popper

for ages 2 and up (1 piece)

DIWALI DANCE Sticks

for ages 3 and up (22 pieces)