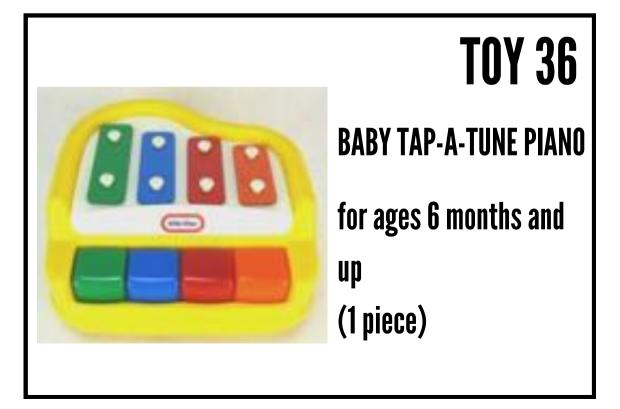

### **FASHION PLATES**

for ages 3 and up (28 pieces)

# **TOY 20**

# LAUGH & LEARN SMART PHONE

for ages 6 months and up 2 pieces

Patrons can supply 2 AAA batteries for personal use.







WASHING HANDS
PUZZLE
for ages 3 and up
(21 pieces)





CAMP OUT! PLAY SET

for ages 2 and up (11 pieces)











### FIRST PIANO

for ages 18 months and up (7 pieces)

# **TOY 30**



# TAMBOURINE & MARACAS

for ages 18 months and up (3 pieces)



# FUN TUNES TRACTOR

for ages 1 and up (5 pieces)

Patrons can supply 2 AA batteries for personal use.

# **TOY 32**

FRIENDLY TRAIN

for ages 1 and up (6 pieces)

Patrons can supply 3 AAA batteries for personal use.



### MY FIRST ACCORDIAN

for ages 3 and up (1 piece)

# **TOY 34**



SEE INSIDE SPACE SHUTTLE PUZZLE

for ages 3 and up (15 pieces)







# MULTIPLICATION MACHINE for ages 7 and up (1 piece)







# SUBTRACTION MACHINE

for ages 5 and up (1 piece)

# **TOY 40**



### **DINOSAUR FRIENDS**

for ages 2 and up (6 pieces)







### **BEARS BLOCK GAME**

for ages 3 and up (29 pieces)

# **TOY 44**

SIMON SWIPE for ages 8 and up (2 pieces)

Patrons can supply 3 AA batteries for personal use.



# BRUSHING TEETH PUZZLE

for ages 3 and up (21 pieces)

# **TOY 46**



# TRANSPORTATION PUZZLES

for ages 3 and up (29 pieces)



### WOODEN CLOCK Puzzle

for ages 3 and up (13 pieces)





LIL' MOVER SCHOOL BUS

for ages 1 and up (4 pieces)

Patrons can supply 2 AA batteries for personal use.



# **TOY 50**

**BATH PUZZLE** 

for ages 2 and up (5 pieces)