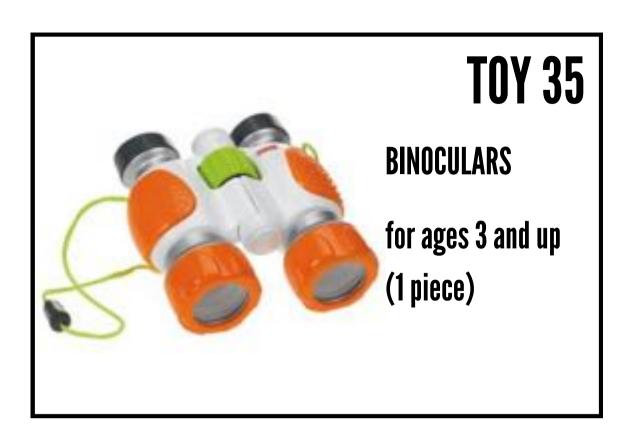

#### **FASHION PLATES**

for ages 3 and up (28 pieces)

# **TOY 20**

# LAUGH & LEARN SMART PHONE

for ages 6 months and up 2 pieces

Patrons can supply 2 AAA batteries for personal use.







WASHING HANDS
PUZZLE
for ages 3 and up
(21 pieces)





CAMP OUT! PLAY SET

for ages 2 and up (11 pieces)











### FIRST PIANO

for ages 18 months and up (7 pieces)

# **TOY 30**



# TAMBOURINE & MARACAS

for ages 18 months and up (3 pieces)



# FUN TUNES TRACTOR

for ages 1 and up (5 pieces)

Patrons can supply 2 AA batteries for personal use.

# **TOY 32**

FRIENDLY TRAIN

for ages 1 and up (6 pieces)

Patrons can supply 3 AAA batteries for personal use.



### MY FIRST ACCORDIAN

for ages 3 and up (1 piece)

# **TOY 34**



SEE INSIDE SPACE SHUTTLE PUZZLE

for ages 3 and up (15 pieces)







# MULTIPLICATION MACHINE for ages 7 and up (1 piece)







# SUBTRACTION MACHINE

for ages 5 and up (1 piece)

# **TOY 40**



### **DINOSAUR FRIENDS**

for ages 2 and up (6 pieces)







### **BEARS BLOCK GAME**

for ages 3 and up (29 pieces)

# **TOY 44**

SIMON SWIPE for ages 8 and up (2 pieces)

Patrons can supply 3 AA batteries for personal use.



# BRUSHING TEETH PUZZLE

for ages 3 and up (21 pieces)

# **TOY 46**



# TRANSPORTATION PUZZLES

for ages 3 and up (29 pieces)



### WOODEN CLOCK Puzzle

for ages 3 and up (13 pieces)





LIL' MOVER SCHOOL BUS

for ages 1 and up (4 pieces)

Patrons can supply 2 AA batteries for personal use.



# **TOY 50**

**BATH PUZZLE** 

for ages 2 and up (5 pieces)