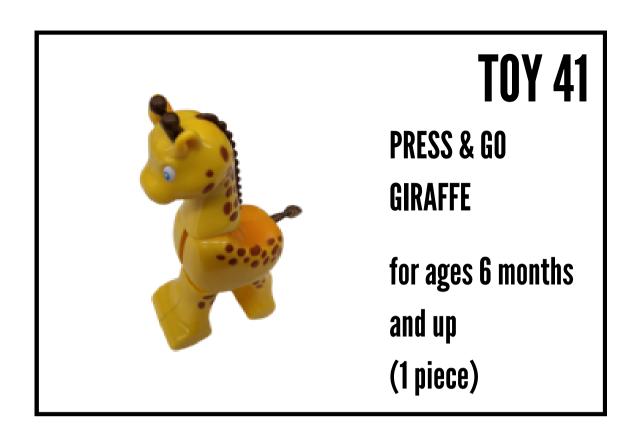

WASHING HANDS
PUZZLE
for ages 3 and up
(21 pieces)





CAMP OUT! PLAY SET

for ages 2 and up (11 pieces)











### FIRST PIANO

for ages 18 months and up (7 pieces)

# **TOY 30**



# TAMBOURINE & MARACAS

for ages 18 months and up (3 pieces)



# FUN TUNES TRACTOR

for ages 1 and up (5 pieces)

Patrons can supply 2 AA batteries for personal use.

# **TOY 32**

FRIENDLY TRAIN

for ages 1 and up (6 pieces)

Patrons can supply 3 AAA batteries for personal use.



### MY FIRST ACCORDIAN

for ages 3 and up (1 piece)

# **TOY 34**



SEE INSIDE SPACE SHUTTLE PUZZLE

for ages 3 and up (15 pieces)







# MULTIPLICATION MACHINE for ages 7 and up (1 piece)







# SUBTRACTION MACHINE

for ages 5 and up (1 piece)

# **TOY 40**



### **DINOSAUR FRIENDS**

for ages 2 and up (6 pieces)







### **BEARS BLOCK GAME**

for ages 3 and up (29 pieces)

# **TOY 44**

SIMON SWIPE for ages 8 and up (2 pieces)

Patrons can supply 3 AA batteries for personal use.



# BRUSHING TEETH PUZZLE

for ages 3 and up (21 pieces)

# **TOY 46**



# TRANSPORTATION PUZZLES

for ages 3 and up (29 pieces)



### WOODEN CLOCK Puzzle

for ages 3 and up (13 pieces)





LIL' MOVER SCHOOL BUS

for ages 1 and up (4 pieces)

Patrons can supply 2 AA batteries for personal use.



# **TOY 50**

**BATH PUZZLE** 

for ages 2 and up (5 pieces)