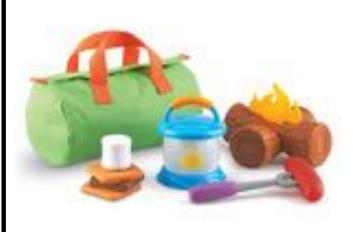

# LAUGH & LEARN SMART PHONE

for ages 6 months and up 2 pieces

Patrons can supply 2 AAA batteries for personal use.

WASHING HANDS
PUZZLE
for ages 3 and up
(21 pieces)

CAMP OUT! PLAY SET

for ages 2 and up (11 pieces)