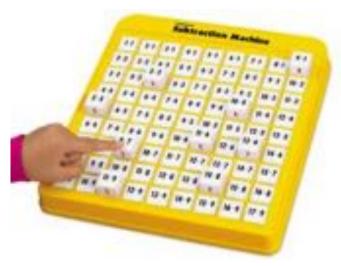

20**

# LAUGH & LEARN SMART PHONE

for ages 6 months and up 2 pieces

Patrons can supply 2 AAA batteries for personal use.







WASHING HANDS
PUZZLE
for ages 3 and up
(21 pieces)





CAMP OUT! PLAY SET

for ages 2 and up (11 pieces)











### FIRST PIANO

for ages 18 months and up (7 pieces)

# **TOY 30**



# TAMBOURINE & MARACAS

for ages 18 months and up (3 pieces)



# FUN TUNES TRACTOR

for ages 1 and up (5 pieces)

Patrons can supply 2 AA batteries for personal use.

# **TOY 32**

FRIENDLY TRAIN

for ages 1 and up (6 pieces)

Patrons can supply 3 AAA batteries for personal use.



### MY FIRST ACCORDIAN

for ages 3 and up (1 piece)

# **TOY 34**



SEE INSIDE SPACE SHUTTLE PUZZLE

for ages 3 and up (15 pieces)







# MULTIPLICATION MACHINE for ages 7 and up (1 piece)







# SUBTRACTION MACHINE

for ages 5 and up (1 piece)

# **TOY 40**



### **DINOSAUR FRIENDS**

for ages 2 and up (6 pieces)







### **BEARS BLOCK GAME**

for ages 3 and up (29 pieces)

# **TOY 44**

SIMON SWIPE for ages 8 and up (2 pieces)

Patrons can supply 3 AA batteries for personal use.



# BRUSHING TEETH PUZZLE

for ages 3 and up (21 pieces)

# **TOY 46**



# TRANSPORTATION PUZZLES

for ages 3 and up (29 pieces)



### WOODEN CLOCK Puzzle

for ages 3 and up (13 pieces)





LIL' MOVER SCHOOL BUS

for ages 1 and up (4 pieces)

Patrons can supply 2 AA batteries for personal use.



# **TOY 50**

**BATH PUZZLE** 

for ages 2 and up (5 pieces)