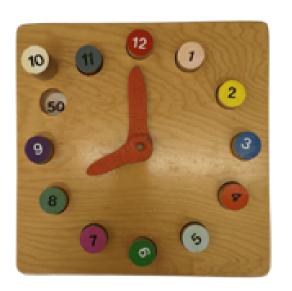

### WOODEN CLOCK Puzzle

for ages 3 and up (13 pieces)

LIL' MOVER SCHOOL BUS

for ages 1 and up (4 pieces)

Patrons can supply 2 AA batteries for personal use.