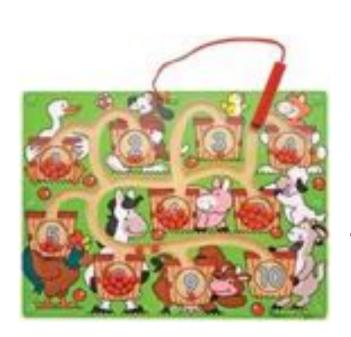

# MAGNETIC NUMBER MAZE

for ages 3 and up (1 piece)



# **TOY 2**

YOGA SPINNER for ages 5 and up (58 pieces)



### **STACKING PYRAMID**

for ages 6 months and up (5 pieces)



# **TOY 4**

#### **OOMBEE CUBE**

for ages 10 months and up (1 piece)



# ZOO ANIMAL SOUNDS PUZZLE

for ages 2 and up (9 pieces)



# **TOY 6**

RED LACE, YELLOW LACE BOOK

for ages 4 and up (2 pieces)





for ages 6 months and up (1 piece)



### **PENTOMINOES**

for ages 8 and up (14 pieces)



# **TOY 10**

**POP TOOBES** 

for ages 3 and up (18 pieces)



### **LATCHES BOARD**

for ages 3 and up (1 piece)



# **TOY 12**

BRILLIANT BASICS PUZZLE

for ages 6 months and up (7 pieces)







# BILINGUAL LACE & LEARN SHAPES

for ages 3 and up (12 pieces)





### **TACTOMINOES**

for ages 4 and up (29 pieces)