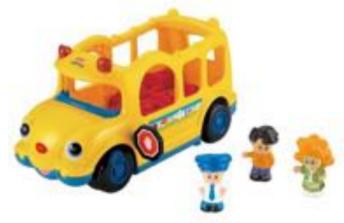

### WOODEN CLOCK Puzzle

for ages 3 and up (13 pieces)

LIL' MOVER SCHOOL BUS

for ages 1 and up (4 pieces)

Patrons can supply 2 AA batteries for personal use.