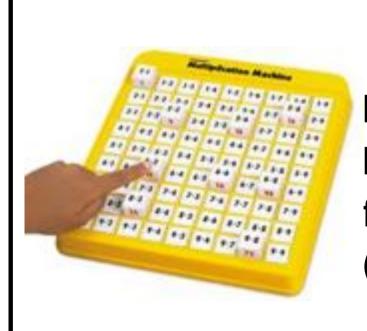

# **FASHION PLATES**

for ages 3 and up (28 pieces)

# **TOY 20**

# LAUGH & LEARN SMART PHONE

for ages 6 months and up 2 pieces

Patrons can supply 2 AAA batteries for personal use.







WASHING HANDS
PUZZLE
for ages 3 and up
(21 pieces)





CAMP OUT! PLAY SET

for ages 2 and up (11 pieces)











### FIRST PIANO

for ages 18 months and up (7 pieces)

# **TOY 30**



# TAMBOURINE & MARACAS

for ages 18 months and up (3 pieces)



# FUN TUNES TRACTOR

for ages 1 and up (5 pieces)

Patrons can supply 2 AA batteries for personal use.

# **TOY 32**

FRIENDLY TRAIN

for ages 1 and up (6 pieces)

Patrons can supply 3 AAA batteries for personal use.



### MY FIRST ACCORDIAN

for ages 3 and up (1 piece)

# **TOY 34**



SEE INSIDE SPACE SHUTTLE PUZZLE

for ages 3 and up (15 pieces)







# MULTIPLICATION MACHINE for ages 7 and up (1 piece)







# SUBTRACTION MACHINE

for ages 5 and up (1 piece)

# **TOY 40**



### **DINOSAUR FRIENDS**

for ages 2 and up (6 pieces)







### **BEARS BLOCK GAME**

for ages 3 and up (29 pieces)

# **TOY 44**

SIMON SWIPE for ages 8 and up (2 pieces)

Patrons can supply 3 AA batteries for personal use.



# BRUSHING TEETH PUZZLE

for ages 3 and up (21 pieces)

# **TOY 46**



# TRANSPORTATION PUZZLES

for ages 3 and up (29 pieces)



### WOODEN CLOCK Puzzle

for ages 3 and up (13 pieces)





LIL' MOVER SCHOOL BUS

for ages 1 and up (4 pieces)

Patrons can supply 2 AA batteries for personal use.



# **TOY 50**

**BATH PUZZLE** 

for ages 2 and up (5 pieces)