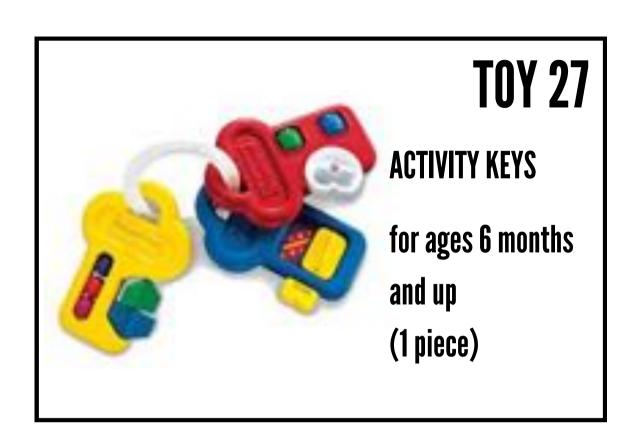

# **TOY 6**

RED LACE, YELLOW LACE BOOK

for ages 4 and up (2 pieces)

for ages 6 months and up (1 piece)