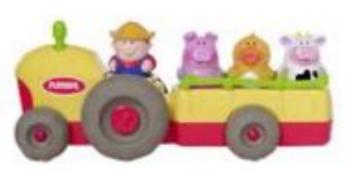

# FUN TUNES TRACTOR

for ages 1 and up (5 pieces)

Patrons can supply 2 AA batteries for personal use.