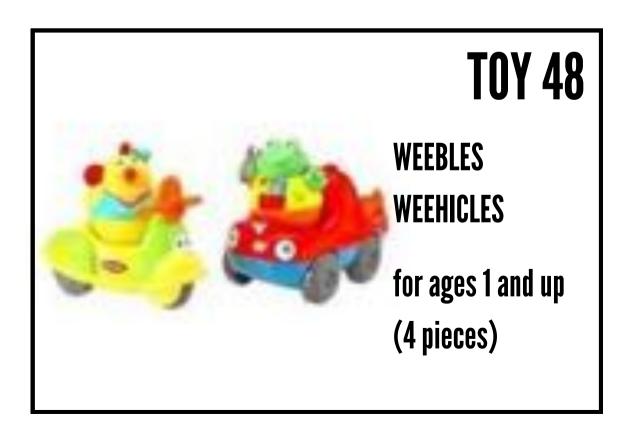

# **TOY 32**

FRIENDLY TRAIN

for ages 1 and up (6 pieces)

Patrons can supply 3 AAA batteries for personal use.



### MY FIRST ACCORDIAN

for ages 3 and up (1 piece)

# **TOY 34**



SEE INSIDE SPACE SHUTTLE PUZZLE

for ages 3 and up (15 pieces)







# MULTIPLICATION MACHINE for ages 7 and up (1 piece)







# SUBTRACTION MACHINE

for ages 5 and up (1 piece)

# **TOY 40**



### **DINOSAUR FRIENDS**

for ages 2 and up (6 pieces)







### **BEARS BLOCK GAME**

for ages 3 and up (29 pieces)

# **TOY 44**

SIMON SWIPE for ages 8 and up (2 pieces)

Patrons can supply 3 AA batteries for personal use.



# BRUSHING TEETH PUZZLE

for ages 3 and up (21 pieces)

# **TOY 46**



# TRANSPORTATION PUZZLES

for ages 3 and up (29 pieces)



### WOODEN CLOCK Puzzle

for ages 3 and up (13 pieces)





LIL' MOVER SCHOOL BUS

for ages 1 and up (4 pieces)

Patrons can supply 2 AA batteries for personal use.



# **TOY 50**

**BATH PUZZLE** 

for ages 2 and up (5 pieces)