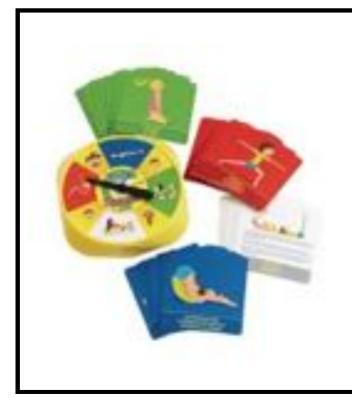

# MAGNETIC NUMBER MAZE

for ages 3 and up (1 piece)



# **TOY 2**

YOGA SPINNER for ages 5 and up (58 pieces)



### **STACKING PYRAMID**

for ages 6 months and up (5 pieces)



# **TOY 4**

#### **OOMBEE CUBE**

for ages 10 months and up (1 piece)



# ZOO ANIMAL SOUNDS PUZZLE

for ages 2 and up (9 pieces)



# **TOY 6**

RED LACE, YELLOW LACE BOOK

for ages 4 and up (2 pieces)





for ages 6 months and up (1 piece)



### **PENTOMINOES**

for ages 8 and up (14 pieces)



# **TOY 10**

**POP TOOBES** 

for ages 3 and up (18 pieces)



### **LATCHES BOARD**

for ages 3 and up (1 piece)



# **TOY 12**

BRILLIANT BASICS PUZZLE

for ages 6 months and up (7 pieces)







# BILINGUAL LACE & LEARN SHAPES

for ages 3 and up (12 pieces)





### **TACTOMINOES**

for ages 4 and up (29 pieces)





#### **FASHION PLATES**

for ages 3 and up (28 pi