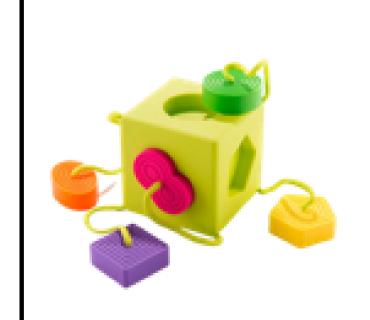

# MAGNETIC NUMBER MAZE

for ages 3 and up (1 piece)



# **TOY 2**

YOGA SPINNER for ages 5 and up (58 pieces)



### **STACKING PYRAMID**

for ages 6 months and up (5 pieces)



# **TOY 4**

#### **OOMBEE CUBE**

for ages 10 months and up (1 piece)



# ZOO ANIMAL SOUNDS PUZZLE

for ages 2 and up (9 pieces)



# **TOY 6**

RED LACE, YELLOW LACE BOOK

for ages 4 and up (2 pieces)





for ages 6 months and up (1 piece)



### **PENTOMINOES**

for ages 8 and up (14 pieces)



# **TOY 10**

**POP TOOBES** 

for ages 3 and up (18 pieces)



### **LATCHES BOARD**

for ages 3 and up (1 piece)



# **TOY 12**

BRILLIANT BASICS PUZZLE

for ages 6 months and up (7 pieces)







# BILINGUAL LACE & LEARN SHAPES

for ages 3 and up (12 pieces)





### **TACTOMINOES**

for ages 4 and up (29 pieces)





#### **FASHION PLATES**

for ages 3 and up (28 pieces)

# **TOY 20**

# LAUGH & LEARN SMART PHONE

for ages 6 months and up 2 pieces

Patrons can supply 2 AAA batteries for