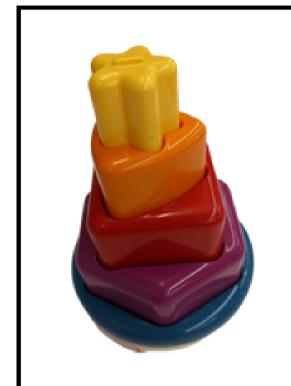

# MAGNETIC NUMBER MAZE

for ages 3 and up (1 piece)



# **TOY 2**

YOGA SPINNER for ages 5 and up (58 pieces)



### **STACKING PYRAMID**

for ages 6 months and up (5 pieces)



# **TOY 4**

#### **OOMBEE CUBE**

for ages 10 months and up (1 piece)



# ZOO ANIMAL SOUNDS PUZZLE

for ages 2 and up (9 pieces)



# **TOY 6**

RED LACE, YELLOW LACE BOOK

for ages 4 and up (2 pieces)





for ages 6 months and up (1 piece)



### **PENTOMINOES**

for ages 8 and up (14 pieces)



# **TOY 10**

**POP TOOBES** 

for ages 3 and up (18 pieces)



### **LATCHES BOARD**

for ages 3 and up (1 piece)



# **TOY 12**

BRILLIANT BASICS PUZZLE

for ages 6 months and up (7 pieces)







# BILINGUAL LACE & LEARN SHAPES

for ages 3 and up (12 pieces)





### **TACTOMINOES**

for ages 4 and up (29 pieces)





#### **FASHION PLATES**

for ages 3 and up (28 pieces)

# **TOY 20**

# LAUGH & LEARN SMART PHONE

for ages