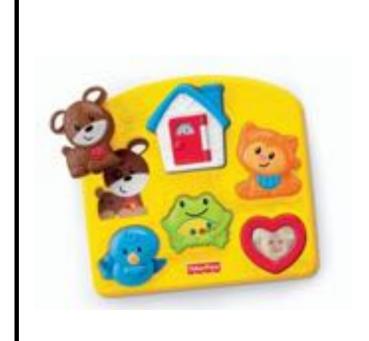

# MAGNETIC NUMBER MAZE

for ages 3 and up (1 piece)



# **TOY 2**

YOGA SPINNER for ages 5 and up (58 pieces)



### **STACKING PYRAMID**

for ages 6 months and up (5 pieces)



# **TOY 4**

#### **OOMBEE CUBE**

for ages 10 months and up (1 piece)



# ZOO ANIMAL SOUNDS PUZZLE

for ages 2 and up (9 pieces)



# **TOY 6**

RED LACE, YELLOW LACE BOOK

for ages 4 and up (2 pieces)





for ages 6 months and up (1 piece)



### **PENTOMINOES**

for ages 8 and up (14 pieces)



# **TOY 10**

**POP TOOBES** 

for ages 3 and up (18 pieces)



### **LATCHES BOARD**

for ages 3 and up (1 piece)



# **TOY 12**

BRILLIANT BASICS PUZZLE

for ages 6 months and up (7 pieces)







# BILINGUAL LACE & LEARN SHAPES

for ages 3 and up (12 pieces)





### **TACTOMINOES**

for ages 4 and up (29 pieces)





#### **FASHION PLATES**

for ages 3 and up (28 pieces)

# **TOY 20**

# LAUGH & LEARN SMART PHONE

for ages 6 months and up 2 pieces

Patrons can supply 2 AAA batteries for personal use.







WASHING HANDS
PUZZLE
for ages 3 and up
(21 pieces)





CAMP OUT! PLAY SET

for ages 2 and up (11 pieces)











### FIRST PIANO

for ages 18 months and up (7 pieces)

# **TOY 30**



# TAMBOURINE & MARACAS

for ages 18 months and up (3 pieces)



# FUN TUNES TRACTOR

for ages 1 and up (5 pieces)

Patrons can supply 2 AA batteries for personal use.

# **TOY 32**

FRIENDLY TRAIN

for ages 1 a