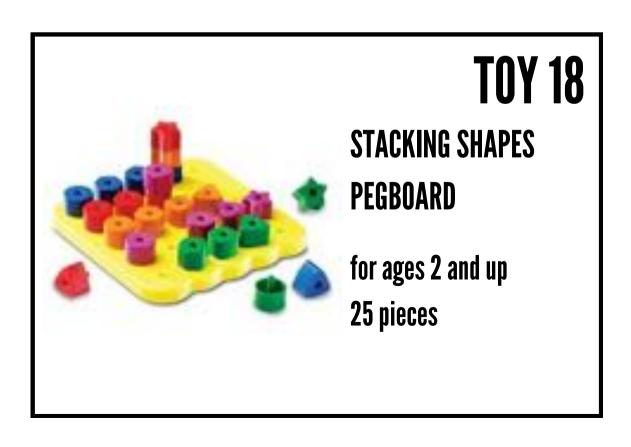

# MAGNETIC NUMBER MAZE

for ages 3 and up (1 piece)



# **TOY 2**

YOGA SPINNER for ages 5 and up (58 pieces)



### **STACKING PYRAMID**

for ages 6 months and up (5 pieces)



# **TOY 4**

#### **OOMBEE CUBE**

for ages 10 months and up (1 piece)



# ZOO ANIMAL SOUNDS PUZZLE

for ages 2 and up (9 pieces)



# **TOY 6**

RED LACE, YELLOW LACE BOOK

for ages 4 and up (2 pieces)





for ages 6 months and up (1 piece)



### **PENTOMINOES**

for ages 8 and up (14 pieces)



# **TOY 10**

**POP TOOBES** 

for ages 3 and up (18 pieces)



### **LATCHES BOARD**

for ages 3 and up (1 piece)



# **TOY 12**

BRILLIANT BASICS PUZZLE

for ages 6 months and up (7 pieces)







# BILINGUAL LACE & LEARN SHAPES

for ages 3 and up (12 pieces)





### **TACTOMINOES**

for ages 4 and up (29 pieces)





#### **FASHION PLATES**

for ages 3 and up (28 pieces)

# **TOY 20**

# LAUGH & LEARN SMART PHONE

for ages 6 months and up 2 pieces

Patrons can supply 2 AAA batteries for personal use.







WASHING HANDS
PUZZLE
for ages 3 and up
(21 pieces)





CAMP OUT! PLAY SET

for ages 2 and up (11 pieces)











### FIRST PIANO

for ages 18 months and up (7 pieces)

# **TOY 30**



# TAMBOURINE & MARACAS

for ages 18 months and up (3 pieces)



# FUN TUNES TRACTOR

for ages 1 and up (5 pieces)

Patrons can supply 2 AA batteries for personal use.

# **TOY 32**

FRIENDLY TRAIN

for ages 1 and up (6 pieces)

Patrons can supply 3 AAA batteries for personal use.



### MY FIRST ACCORDIAN

for ages 3 and up (1 piece)

# **TOY 34**



SEE INSIDE SPACE SHUTTLE PUZZLE

for ages 3 and up (15 pieces