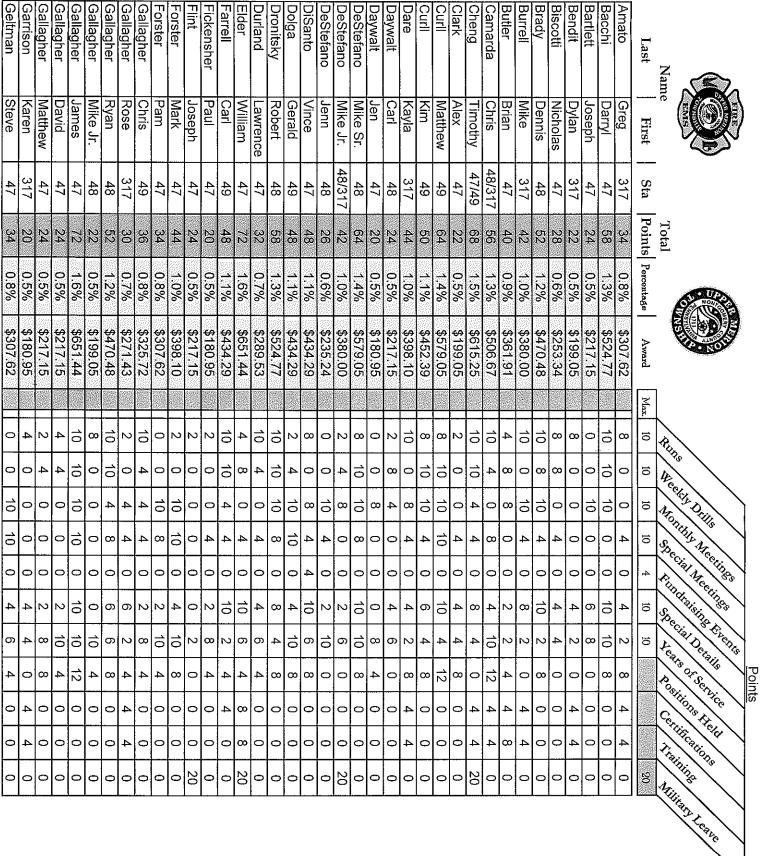

TO: Upper Merion Township Board of Supervisors

FROM: Chief Thomas Nolan, Director of Public Safety

SUBJECT: 2018 Volunteer Fire & EMS Length of Service Awards

I am forwarding to your attention the Final Volunteer Fire and EMS Length of Service Awards. The awards were submitted by the volunteer chiefs. As you recall, the Board of Supervisors approves the distribution of the monies as a consent agenda item at a Business Meeting. The attached list indicates the individuals who qualify to receive this incentive award. The funding for these incentives was incorporated within the adopted 2019 Township Budget in account 01-411-1601, in the amount of \$40,000.00.

# Upper Merion Township Volunteer Fire and EMS Pension -LOSP 1/1/18-12/31/18

တ ග

Φ 

N

တ

ထ  $\infty$ C ω 

α N တ N N

ග N N

α တ တ N α

N

α 

Q 

N

O O 

 $\infty$ 

Poley Pinto

Rapine Popelik

Samuel

49 

Benjamin Andrew Pearson

Carl Brandon

30 28 30 30

0.9%

0.6% 0.9%

\$361.91

φ

N

07%

0.6%

\$253.34 \$271.43 \$361.91 \$253.34

N N

N ᇰ 

ω

승

တ

ω  $\infty$ 

Φ  $\infty$ 

 Revision Date: 04/12/19