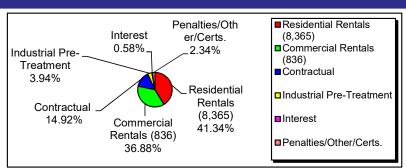

| <u>27.989</u>  | <u>28.949</u>   |



- (1) Based on 2022 rate
- 2023 Total Township Assessment = \$4,098,263,463 as of 10/05/2022
- (2) Tax Year 7/1/22 6/30/23

#### **Business Tax Rates**

- Amusement Tax 10% on admission charges, shared 50/50 with School District
- Mercantile & Business Privilege Tax 1.5 mills (\$1.50 per \$1,000) on gross receipts of retail (0.5 mills for wholesale), services businesses, and rental income
- Local Services Tax \$52 per employee (\$47 Township, \$5 School District)

#### **Sewer Fund Revenues**

Residential Rentals (8,365) \$3,570,000 41.34%
Commercial Rentals (836) 3,184,147 36.88%
Contractual 1,288,183 14.92%
Industrial Pre-Treatment 340,346 3.94%
Interest 50,000 0.58%
Penalties/Other/Certs. \$202,000 2.34%
Total Sewer Revenues \$8,634,676 100.00%



<u>Sewer Rates (Res. #2018-64):</u> Private dwelling or living unit (residential)-\$74.75/qtr (\$299 annual)(billed semi-annually at \$149.50). Commercial & Industrial are based on water consumption or minimum charge based on use.





#### **Budget Calendar**

**Posting:** The Budget will be posted on Thursday November 10, 2022 at 7:30 PM. The Township's budget will be available for public inspection as a PDF on the Township's web site at: www.umtownship.org/departments/finance/budget on 11/17/2022 and as a hardcopy in the Library.

Hearing & Adoption: The hearing & anticipated adoption will be held by the Board of Supervisor's at 7:30 PM on Thursday December 8, 2022.

The final budget document will be available in hard copy form in the library as well as a PDF on the Township's website