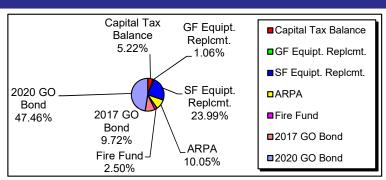

shared 50/50 with School District
- Mercantile & Business Privilege Tax 1.5 mills (\$1.50 per \$1,000) on gross receipts of retail (0.5 mills for wholesale), services businesses, and rental income
- Local Services Tax \$52 per employee (\$47 Township, \$5 School District)

#### **Sewer Fund Revenues**

Residential Rentals (8,365) \$3,570,000 41.34%
Commercial Rentals (836) 3,184,147 36.88%
Contractual 1,288,183 14.92%
Industrial Pre-Treatment 340,346 3.94%
Interest 50,000 0.58%
Penalties/Other/Certs. \$202,000 2.34%
Total Sewer Revenues \$8,634,676 100.00%



<u>Sewer Rates (Res. #2018-64):</u> Private dwelling or living unit (residential)-\$74.75/qtr (\$299 annual)(billed semi-annually at \$149.50). Commercial & Industrial are based on water consumption or minimum charge based on use.





#### **Budget Calendar**

**Posting:** The Budget will be posted on Thursday November 10, 2022 at 7:30 PM. The Township's budget will be available for public inspection as a PDF on the Township's web site at: www.umtownship.org/departments/finance/budget on 11/17/2022 and as a hardcopy in the Library.

Hearing & Adoption: The hearing & anticipated adoption will be held by the Board of Supervisor's at 7:30 PM on Thursday December 8, 2022.

The final budget document will be available in hard copy form in the library as well as a PDF on the Township's website approximately January 15, 2023.



| NEWS THE PARTY OF |                           |                            |                      |                              |                       |                  |