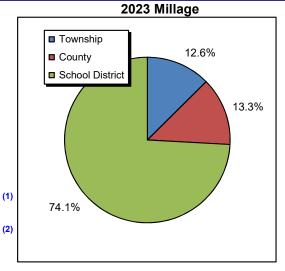

ry   | <u>2021</u>    | 2022           | <u>2023</u>     |
|-------------------|----------------|----------------|-----------------|
| General Fund      | 2.107          | 2.697          | 2.830           |
| Library<br>Fire   | 0.588          | 0.588          | 0.588           |
| Capital Program   | 0.000<br>0.000 | 0.000<br>0.000 | 0.127<br>0.000  |
| Parks & Rec       | 0.000          | 0.000          | 0.000           |
| Open Space        | 0.095          | 0.095          | 0.095           |
| Total Township    | <u>2.790</u>   | <u>3.380</u>   | <u>3.640</u>    |
| County Millage    | 3.849          | 3.849          | 3.849 (         |
| School District   | <u>19.890</u>  | 20.760         | <u>21.460</u> ( |
| All Jurisdictions | <u>26.529</u>  | <u>27.989</u>  | <u>28.949</u>   |



- (1) Based on 2022 rate
- 2023 Total Township Assessment = \$4,098,263,463 as of 10/05/2022
- (2) Tax Year 7/1/22 6/30/23

#### **Business Tax Rates**

- Amusement Tax 10% on admission charges, shared 50/50 with School District
- Mercantile & Business Privilege Tax 1.5 mills (\$1.50 per \$1,000) on gross receipts of retail (0.5 mills for wholesale), services businesses, and rental income
- Local Services Tax \$52 per employee (\$47 Township, \$5 School District)

#### **Sewer Fund Revenues**

Residential Rentals (8,365) \$3,570,000 41.34%
Commercial Rentals (836) 3,184,147 36.88%
Contractual 1,288,183 14.92%
Industrial Pre-Treatment 340,346 3.94%
Interest 50,000 0.58%
Penalties/Other/Certs. \$202,000 2.34%
Total Sewer Revenues \$8,634,676 100.00%



<u>Sewer Rates (Res. #2018-64):</u> P