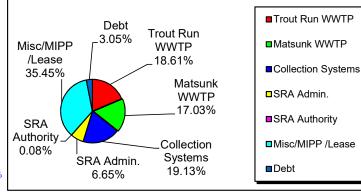

| 9.30%   |
| Transfers & Reserves   | 0              | 0.00%   |
| Park & Recreation Fees | 1,728,650      | 3.71%   |
| Liquid Fuels           | <u>851,712</u> | 1.83%   |
| TOTAL                  | \$46,586,415   | 100.00% |





■Transfers & Reserves

■Park & Recreation Fees ■Liquid Fuels

#### 2023 SEWER FUND BUDGET

| Trout Run WWTP     | \$1,449,031 | 18.61%  |
|--------------------|-------------|---------|
| Matsunk WWTP       | \$1,326,080 | 17.03%  |
| Collection Systems | \$1,489,462 | 19.13%  |
| SRA Admin.         | \$517,739   | 6.65%   |
| SRA Authority      | \$6,578     | 0.08%   |
| Misc/MIPP /Lease   | \$2,760,000 | 35.45%  |
| Debt               | \$237,500   | 3.05%   |
| TOTAL              | \$7,786,390 | 100.00% |
|                    |             |         |



#### **2023 CAPITAL BUDGET**

#### **TOTAL General Government** \$349,020 5.98% **Public Works** 3,030,273 51.92% **Public Safety** 1,057,423 18.12% Sewer 1,400,000 23.99% **TOTAL** \$5,836,716 100.00%



#### 2023 BUDGET SUMMARY

|                  | 2022         | 2023         | \$ Incr or (Decr) | % Inc/Decr |
|------------------|--------------|--------------|-------------------|------------|
| Operating Budget | \$42,667,008 | \$46,460,162 | \$3,793,154       | 8.9%       |
| Sewer Budget     | \$7,845,262  | \$7,786,390  | (\$58,872)        | -0.8%      |
| Capital Budget   | \$1,900,000  | \$5,836,716  | \$3,936,716       | 207.2%     |
| Total            | 52,412,270   | 60,083,268   | 7,670,998         | 14.6%      |

| Millage History   | <u>2021</u>    | 2022           | <u>202