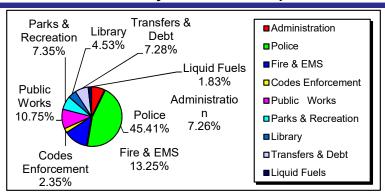

above.

#### 2023 Upper Merion Township Budget as Posted 11/10/2022 by The Board of Supervisors

#### 2023 OPERATING EXPENSES

| LULU OI LIVATINO LA | LITOLO              |         |
|---------------------|---------------------|---------|
| Administration      | \$3,373,955         | 7.26%   |
| Police              | 21,095,593          | 45.41%  |
| Fire & EMS          | 6,154,045           | 13.25%  |
| Codes Enforcement   | 1,093,302           | 2.35%   |
| Public Works        | 4,992,976           | 10.75%  |
| Parks & Recreation  | 3,412,547           | 7.35%   |
| Library             | 2,102,360           | 4.53%   |
| Transfers & Debt    | 3,383,672           | 7.28%   |
| Liquid Fuels        | <u>851,712</u>      | 1.83%   |
| TOTAL               | <u>\$46,460,162</u> | 100.00% |



1.83%

Residential

R.E. Tax 11.55%

Commercial

R.E. Tax

15.31%

Park &

Recreation

Fees

3.71%

Act 511

Taxes

38.33%

#### 2023 OPERATING REVENUE

| Residential R.E. Tax   | \$5,380,900    | 11.55%  |
|------------------------|----------------|---------|
| Commercial R.E. Tax    | \$7,132,820    | 15.31%  |
| Act 511 Taxes          | 17,855,000     | 38.33%  |
| Permit/Fees/Int./Misc. | 9,302,567      | 19.97%  |
| Grants/Aid             | 4,334,766      | 9.30%   |
| Transfers & Reserves   | 0              | 0.00%   |
| Park & Recreation Fees | 1,728,650      | 3.71%   |
| Liquid Fuels           | <u>851,712</u> | 1.83%   |
| TOTAL                  | \$46,586,415   | 100.00% |





■Transfers & Reserves

■Park & Recreation Fees ■Liquid Fuels

#### 2023 SEWER FUND BUDGET

| Trout R