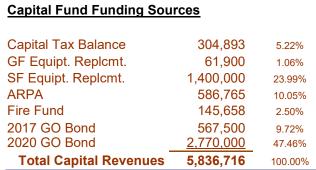

, shared 50/50 with School District
- Mercantile & Business Privilege Tax 1.5 mills (\$1.50 per \$1,000) on gross receipts of retail (0.5 mills for wholesale), services businesses, and rental income
- Local Services Tax \$52 per employee (\$47 Township, \$5 School District)

#### **Sewer Fund Revenues**

Residential Rentals (8,365) \$3,570,000 41.34%
Commercial Rentals (836) 3,184,147 36.88%
Contractual 1,288,183 14.92%
Industrial Pre-Treatment 340,346 3.94%
Interest 50,000 0.58%
Penalties/Other/Certs. \$202,000 2.34%
Total Sewer Revenues \$8,634,676 100.00%



<u>Sewer Rates (Res. #2018-64):</u> Private dwelling or living unit (residential)-\$74.75/qtr (\$299 annual)(billed semi-annually at \$149.50). Commercial & Industrial are based on water consumption or minimum charge based on use.





#### **Budget Calendar**

**Posting:** The Budget will be posted on Thursday November 10, 2022 at 7:30 PM. The Township's budget will be available for public inspection as a PDF on the Township's web site at: www.umtownship.org/departments/finance/budget on 11/17/2022 and as a hardcopy in the Library.

Hearing & Adoption: The hearing & anticipated adoption will be held by the Board of Supervisor's at 7:30 PM on Thursday December 8, 2022.

The final budget document will be available in hard copy form in the library as well as a PDF on the Township's website approximately January 15, 2023.



| NEWS THE PARTY OF |                           |                            |                      |                              |                       |                  |