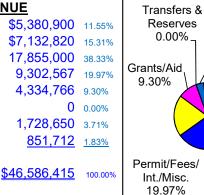

Fuels        | <u>851,712</u>      | 1.83%   |
| TOTAL               | <u>\$46,460,162</u> | 100.00% |



1.83%

Residential

R.E. Tax 11.55%

Commercial

R.E. Tax

15.31%

Park &

Recreation

Fees

3.71%

Act 511

Taxes

38.33%

#### 2023 OPERATING REVENUE

| Residential R.E. Tax   | \$5,380,900    | 11.55%  |
|------------------------|----------------|---------|
| Commercial R.E. Tax    | \$7,132,820    | 15.31%  |
| Act 511 Taxes          | 17,855,000     | 38.33%  |
| Permit/Fees/Int./Misc. | 9,302,567      | 19.97%  |
| Grants/Aid             | 4,334,766      | 9.30%   |
| Transfers & Reserves   | 0              | 0.00%   |
| Park & Recreation Fees | 1,728,650      | 3.71%   |
| Liquid Fuels           | <u>851,712</u> | 1.83%   |
| TOTAL                  | \$46,586,415   | 100.00% |





■Transfers & Reserves

■Park & Recreation Fees ■Liquid Fuels

#### 2023 SEWER FUND BUDGET

| Trout Run WWTP     | \$1,449,031 | 18.61%  |
|--------------------|-------------|---------|
| Matsunk WWTP       | \$1,326,080 | 17.03%  |
| Collection Systems | \$1,489,462 | 19.13%  |
| SRA Admin.         | \$517,739   | 6.65%   |
| SRA Authority      | \$6,578     | 0.08%   |
| Misc/MIPP /Lease   | \$2,760,000 | 35.45%  |
| Debt               | \$237,500   | 3.05%   |
| TOTAL              | \$7,786,390 | 100.00% |
|                    |             |         |



#### **2023 CAPITAL BUDGET**

#### **TOTAL General Government** \$349,020 5.98% **Public Works** 3,030,273 51.92% **Public Safety** 1,057,423 18.12% Sewer 1,400,000 23.99% **TOTAL** \$5,836,716 100.00%



#### 2023 BUDGET SUMMARY

|