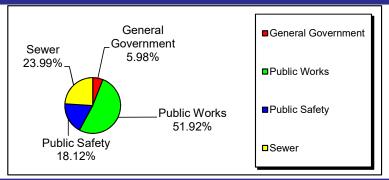

\$46,586,415   | 100.00% |





■Transfers & Reserves

■Park & Recreation Fees ■Liquid Fuels

#### 2023 SEWER FUND BUDGET

| Trout Run WWTP     | \$1,449,031 | 18.61%  |
|--------------------|-------------|---------|
| Matsunk WWTP       | \$1,326,080 | 17.03%  |
| Collection Systems | \$1,489,462 | 19.13%  |
| SRA Admin.         | \$517,739   | 6.65%   |
| SRA Authority      | \$6,578     | 0.08%   |
| Misc/MIPP /Lease   | \$2,760,000 | 35.45%  |
| Debt               | \$237,500   | 3.05%   |
| TOTAL              | \$7,786,390 | 100.00% |
|                    |             |         |



#### **2023 CAPITAL BUDGET**

#### **TOTAL General Government** \$349,020 5.98% **Public Works** 3,030,273 51.92% **Public Safety** 1,057,423 18.12% Sewer 1,400,000 23.99% **TOTAL** \$5,836,716 100.00%



#### 2023 BUDGET SUMMARY

|                  | 2022         | 2023         | \$ Incr or (Decr) | % Inc/Decr |
|------------------|--------------|--------------|-------------------|------------|
| Operating Budget | \$42,667,008 | \$46,460,162 | \$3,793,154       | 8.9%       |
| Sewer Budget     | \$7,845,262  | \$7,786,390  | (\$58,872)        | -0.8%      |
| Capital Budget   | \$1,900,000  | \$5,836,716  | \$3,936,716       | 207.2%     |
| Total            | 52,412,270   | 60,083,268   | 7,670,998         | 14.6%      |

| Millage History   | <u>2021</u>    | 2022           | <u>2023</u>     |
|-------------------|----------------|----------------|-----------------|
| General Fund      | 2.107          | 2.697          | 2.830           |
| Library<br>Fire   | 0.588          | 0.588