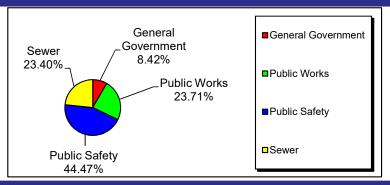

# **2024 CAPITAL BUDGET**

**TOTAL General Government** \$499,011 8.42% **Public Works** 1,404,795 23.71% **Public Safety** 2.634.877 44.47% Sewer <u>1,386,259</u> 23.40% **TOTAL** \$5,924,942 100.00%