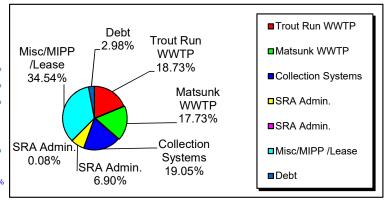

# 2024 SEWER FUND BUDGET

Trout Run WWTP \$1,499,667 18.73% Matsunk WWTP **\$1,419,109** 17.73% **Collection Systems** \$1,524,690 19.05% SRA Admin. **\$552,671** 6.90% SRA Admin. **\$6,324** 0.08% Misc/MIPP /Lease **\$2,765,000** 34.54% Debt \$238,200 <u>2.98%</u> **TOTAL** \$8,005,661 100.00%