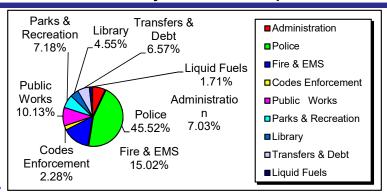

# **2024 OPERATING EXPENSES**

Administration **\$3,562,927** 7.03% **Police** 23,076,710 45.52% Fire & EMS 7,615,606 15.02% **Codes Enforcement** 1,155,962 2.28% Public Works **5,135,775** 10.13% Parks & Recreation 3,641,674 7.18% Library 2,308,316 4.55% **Transfers & Debt 3,329,595** 6.57% Liquid Fuels **868,017** 1.71% **TOTAL** \$50,694,582 100.00%