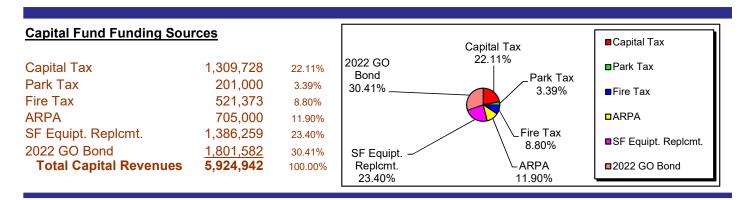

# **2024 CAPITAL BUDGET**

**TOTAL General Government** \$499,011 8.42% **Public Works** 1,404,795 23.71% **Public Safety** 2.634.877 44.47% Sewer <u>1,386,259</u> 23.40% **TOTAL** \$5,924,942 100.00%