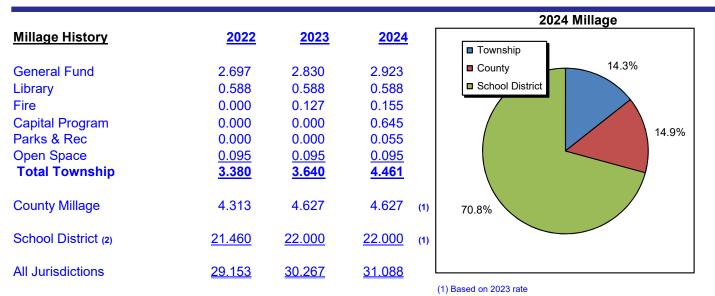

2024 Total Township Assessment = \$4,136,324,899 as of 9/05/2023 (2) Tax Year is fiscal 7/1 - 6/30

# **Business Tax Rates**

- Amusement Tax 10% on admission charges, shared 50/50 with School District
- Mercantile & Business Privilege Tax 1.5 mills (\$1.50 per \$1,000) on gross receipts of retail (0.5 mills for wholesale), services businesses, and rental income
- Local Services Tax \$52 per employee (\$47 Township, \$5 School District)