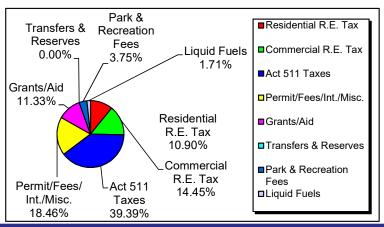

# **2024 OPERATING REVENUE**

Residential R.E. Tax **\$5,527,239** 10.90% Commercial R.E. Tax **\$7,326,806** 14.45% Act 511 Taxes 19,967,000 39.39% Permit/Fees/Int./Misc. 9,357,547 18.46% Grants/Aid **5,744,873** 11.33% Transfers & Reserves 0.00% Park & Recreation Fees 1,903,100 3.75% Liquid Fuels **868,017** 1.71% **TOTAL** \$50,694,582 100.00%