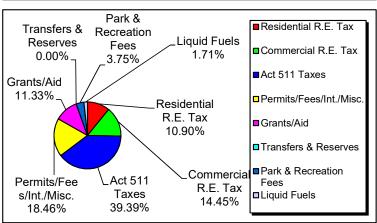

#### **2024 OPERATING REVENUE**

| Residential R.E. Tax    | \$5,527,239         | 10.90%       |
|-------------------------|---------------------|--------------|
| Commercial R.E. Tax     | \$7,326,806         | 14.45%       |
| Act 511 Taxes           | 19,967,000          | 39.39%       |
| Permits/Fees/Int./Misc. | 9,357,547           | 18.46%       |
| Grants/Aid              | 5,744,873           | 11.33%       |
| Transfers & Reserves    | 0                   | 0.00%        |
| Park & Recreation Fees  | 1,903,100           | 3.75%        |
| Liquid Fuels            | 868,017             | <u>1.71%</u> |
|                         |                     |              |
| TOTAL                   | <u>\$50,694,582</u> | 100.00%      |