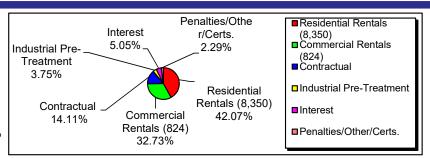

# Residential Rentals (8,350) \$3,750,000 42.07% Commercial Rentals (824) 2,917,080 32.73% Contractual 1,258,183 14.11% Industrial Pre-Treatment 334,600 3.75% 450,000 5,05%

 Interest
 450,000
 5.05%

 Penalties/Other/Certs.
 \$204,000
 2.29%

 Total Sewer Revenues
 \$8,913,863
 100.00%

**Sewer Rates (Res. #2018-64):** Private dwelling or living unit (residential)- \$74.75/qtr (\$299 annual) (billed semi-annually at \$149.50). Commercial & Industrial are based on water consumption or minimum charge based on use.