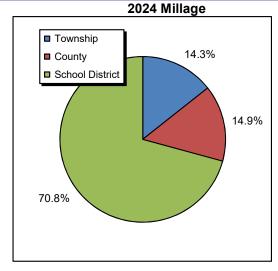

| Millage History   | 2022          | 2023          | <u>2024</u>   |     |
|-------------------|---------------|---------------|---------------|-----|
| General Fund      | 2.697         | 2.830         | 2.923         |     |
| Library           | 0.588         | 0.588         | 0.588         |     |
| Fire              | 0.000         | 0.127         | 0.155         |     |
| Capital Program   | 0.000         | 0.000         | 0.645         |     |
| Parks & Rec       | 0.000         | 0.000         | 0.055         |     |
| Open Space        | 0.095         | <u>0.095</u>  | <u>0.095</u>  |     |
| Total Township    | <u>3.380</u>  | <u>3.640</u>  | <u>4.461</u>  |     |
| County Millage    | 4.313         | 4.627         | 4.627         | (1) |
| School District   | <u>21.460</u> | 22.000        | 22.000        | (1) |
| All Jurisdictions | <u>29.153</u> | <u>30.267</u> | <u>31.088</u> |     |