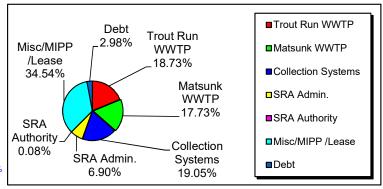

#### **2024 SEWER FUND BUDGET**

| Trout Run WWTP     | \$1,499,667 | 18.73%  |
|--------------------|-------------|---------|
| Matsunk WWTP       | \$1,419,109 | 17.73%  |
| Collection Systems | \$1,524,690 | 19.05%  |
| SRA Admin.         | \$552,671   | 6.90%   |
| SRA Authority      | \$6,324     | 0.08%   |
| Misc/MIPP /Lease   |             | 34.54%  |
| Debt               | 1 1         | 2.98%   |
| TOTAL              | \$8,005,661 | 100.00% |