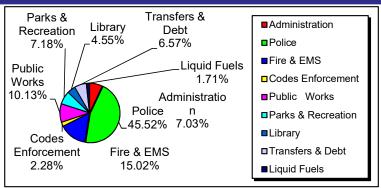

#### 2024 OPERATING EXPENSES

| EULT OI LIVATING EXT | LITOLO              |              |
|----------------------|---------------------|--------------|
| Administration       | \$3,562,927         | 7.03%        |
| Police               | 23,076,710          | 45.52%       |
| Fire & EMS           | 7,615,606           | 15.02%       |
| Codes Enforcement    | 1,155,962           | 2.28%        |
| Public Works         | 5,135,775           | 10.13%       |
| Parks & Recreation   | 3,641,674           | 7.18%        |
| Library              | 2,308,316           | 4.55%        |
| Transfers & Debt     | 3,329,595           | 6.57%        |
| Liquid Fuels         | <u>868,017</u>      | <u>1.71%</u> |
| TOTAL                | <u>\$50,694,582</u> | 100.00%      |