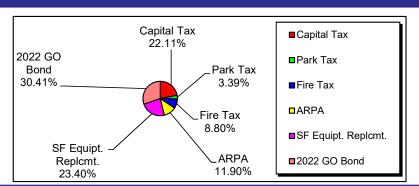

#### **Capital Fund Revenues**

| Capital Tax                   | 1,309,728        | 22.11%  |
|-------------------------------|------------------|---------|
| Park Tax                      | 201,000          | 3.39%   |
| Fire Tax                      | 521,373          | 8.80%   |
| ARPA                          | 705,000          | 11.90%  |
| SF Equipt. Replcmt.           | 1,386,259        | 23.40%  |
| 2022 GO Bond                  | <u>1,801,582</u> | 30.41%  |
| <b>Total Capital Revenues</b> | 5,924,942        | 100.00% |