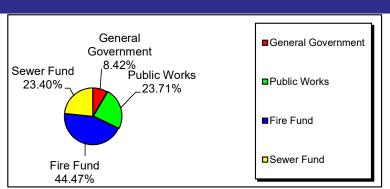

#### **TOTAL General Government** \$499,011 8.42% **Public Works** 1,404,795 23.71% Fire Fund 2,634,877 44.47% Sewer Fund 1,386,259 23.40% **TOTAL** \$5,924,942 100.00%